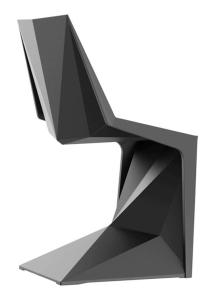

### Voxel chair by Karim Rashid

The design furniture Voxel Collection, designed by <u>Karim Rashid</u> for <u>Vondom</u>, is characterised by its **geometric and faceted forms**, all made through injection moulding plastic. Formed by a <u>chair</u>, an <u>armchair</u>, a <u>sun lounger</u> and the new <u>bar stool</u>.