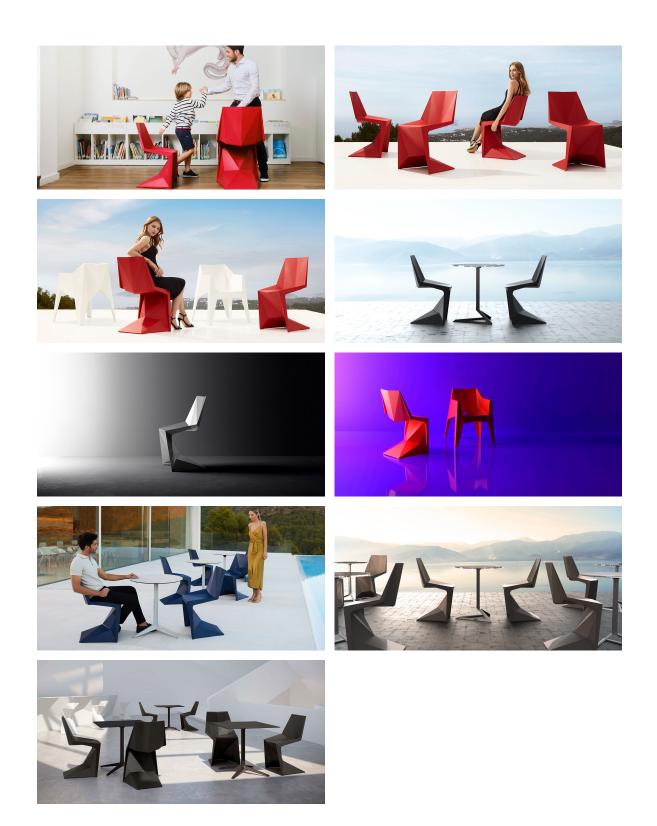

Products / Chairs / Voxel Chair

### Voxel chair by Karim Rashid



The design furniture Voxel Collection, designed by <u>Karim Rashid</u> for <u>Vondom</u>, is characterised by its **geometric and faceted forms**, all made through injection moulding plastic. Formed by a <u>chair</u>, an <u>armchair</u>, a <u>sun lounger</u> and the new <u>bar stool</u>.



# **VOИDOM**

### Info

#### Description

Made of injected polypropylene with fiber glass. Stackable. Available in several colors. Item suitable for indoor and outdoor use.

Weight: 6.5 Kg



## **VOИDOM**

### Finishes

finishes **BASIC PP** Ref. 51033 navy white black red ecru

Available in various colors

#### LACQUERED COLOR INJECTION PP Ref. 51033F





anthracite 3106





white 3101

-



### Ambients