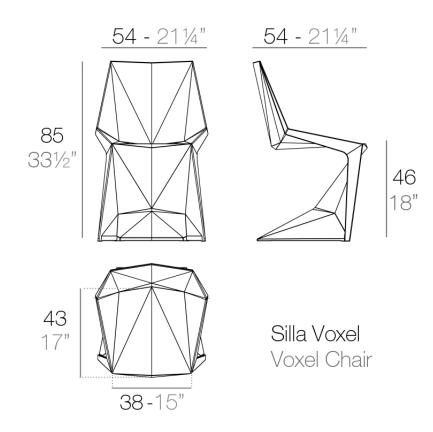

#### Description

Made of injected polypropylene with fiber glass. Stackable. Available in several colors. Item suitable for indoor and outdoor use.

Weight: 6.5 Kg