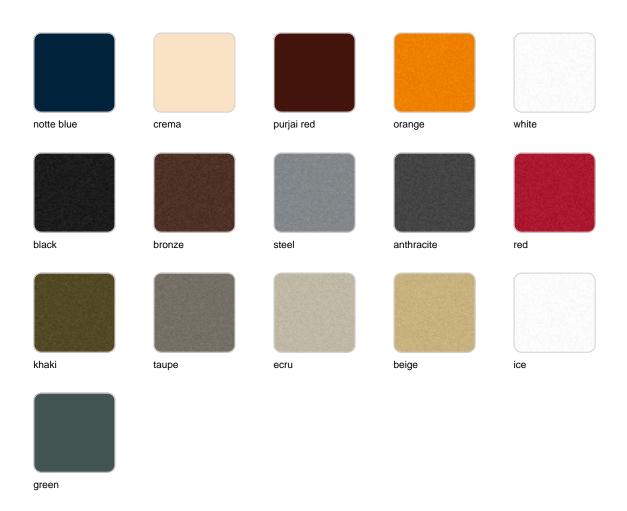

### **Finishes**

#### finishes

#### BASIC Ref. 51007

Matt Polyethylene

LACQUERED Ref. 51007F

Lacquered Polyethylene