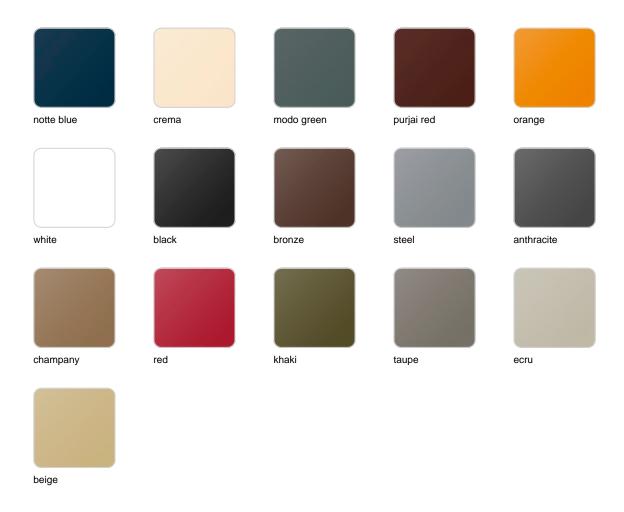

### **Finishes**

#### finishes

#### BASIC Ref. 51007

Matt Polyethylene

LACQUERED Ref. 51007F

Lacquered Polyethylene