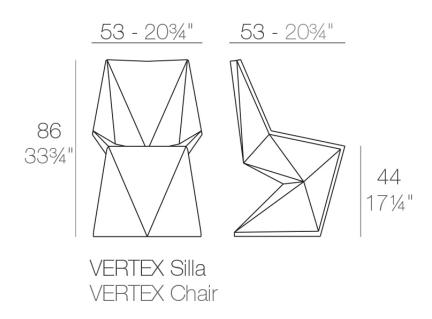

#### Description

Made of polyethylene resin by rotational moulding. 100% Recyclable. Item suitable for indoor and outdoor use. Available in different finishes.

Weight: 9.02 Kg