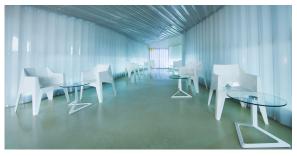

Products / Chairs / Voxel Armchair

## Voxel armchair

#### by Karim Rashid



The design furniture Voxel Collection, designed by <u>Karim Rashid</u> for <u>Vondom</u>, is characterised by its **geometric and faceted forms**, all made through injection moulding plastic. Formed by a <u>chair</u>, an <u>armchair</u>, a <u>sun lounger</u> and the new <u>bar stool</u>.



#### Info

#### Description

Made of injected polypropylene with fiber glass. Stackable. Available in several colors. Item suitable for indoor and outdoor use.

Weight: 6.81 Kg



#### **Accessories**

• Fabric

#### **Finishes**

#### finishes

BASIC PP Ref. 51031











Available in various colors

# LACQUERED COLOR INJECTION PP Ref. 51031F









\_

#### **Ambients**