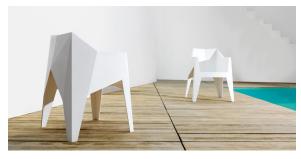

#### by Karim Rashid

The design furniture Voxel Collection, designed by <u>Karim Rashid</u> for <u>Vondom</u>, is characterised by its **geometric and faceted forms**, all made through injection moulding plastic. Formed by a <u>chair</u>, an <u>armchair</u>, a <u>sun lounger</u> and the new <u>bar stool</u>.

#### **Ambients**