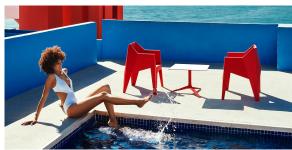

Products / Chairs / Voxel Armchair

## Voxel armchair

#### by Karim Rashid



The design furniture Voxel Collection, designed by <u>Karim Rashid</u> for <u>Vondom</u>, is characterised by its **geometric and faceted forms**, all made through injection moulding plastic. Formed by a <u>chair</u>, an <u>armchair</u>, a <u>sun lounger</u> and the new <u>bar stool</u>.



#### Info

#### Description

Made of injected polypropylene with fiber glass. Stackable. Available in several colors. Item suitable for indoor and outdoor use.

Weight: 6.81 Kg



#### **Accessories**

• Fabric

#### **Finishes**

#### finishes

BASIC PP Ref. 51031











Available in various colors

# LACQUERED COLOR INJECTION PP Ref. 51031F









\_

#### **Ambients**