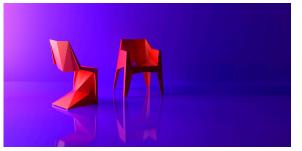

#### by Karim Rashid

The design furniture Voxel Collection, designed by <u>Karim Rashid</u> for <u>Vondom</u>, is characterised by its **geometric and faceted forms**, all made through injection moulding plastic. Formed by a <u>chair</u>, an <u>armchair</u>, a <u>sun lounger</u> and the new <u>bar stool</u>.

#### **Ambients**