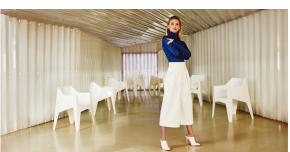

Products / Chairs / Voxel Armchair

## Voxel armchair

#### by Karim Rashid



The design furniture Voxel Collection, designed by <u>Karim Rashid</u> for <u>Vondom</u>, is characterised by its **geometric and faceted forms**, all made through injection moulding plastic. Formed by a <u>chair</u>, an <u>armchair</u>, a <u>sun lounger</u> and the new <u>bar stool</u>.



#### Info

#### Description

Made of injected polypropylene with fiber glass. Stackable. Available in several colors. Item suitable for indoor and outdoor use.

Weight: 6.81 Kg



#### **Accessories**

• Fabric

#### **Finishes**

#### finishes

BASIC PP Ref. 51031











Available in various colors

# LACQUERED COLOR INJECTION PP Ref. 51031F









\_

#### **Ambients**