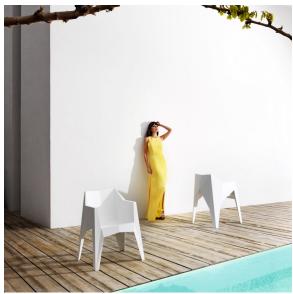

#### by Karim Rashid

The design furniture Voxel Collection, designed by <u>Karim Rashid</u> for <u>Vondom</u>, is characterised by its **geometric and faceted forms**, all made through injection moulding plastic. Formed by a <u>chair</u>, an <u>armchair</u>, a <u>sun lounger</u> and the new <u>bar stool</u>.

#### **Ambients**