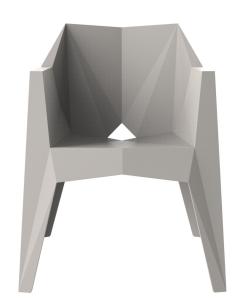

## Voxel armchair

#### by Karim Rashid

The design furniture Voxel Collection, designed by <u>Karim Rashid</u> for <u>Vondom</u>, is characterised by its **geometric and faceted forms**, all made through injection moulding plastic. Formed by a <u>chair</u>, an <u>armchair</u>, a <u>sun lounger</u> and the new <u>bar stool</u>.

#### Description

Made of injected polypropylene with fiber glass. Stackable. Available in several colors. Item suitable for indoor and outdoor use.

Weight: 6.81 Kg