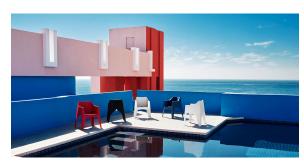

Products / Chairs / Voxel Armchair

## Voxel armchair

#### by Karim Rashid



The design furniture Voxel Collection, designed by <u>Karim Rashid</u> for <u>Vondom</u>, is characterised by its **geometric and faceted forms**, all made through injection moulding plastic. Formed by a <u>chair</u>, an <u>armchair</u>, a <u>sun lounger</u> and the new <u>bar stool</u>.



#### Info

#### Description

Made of injected polypropylene with fiber glass. Stackable. Available in several colors. Item suitable for indoor and outdoor use.

Weight: 6.81 Kg



#### **Accessories**

• Fabric

#### **Finishes**

#### finishes

BASIC PP Ref. 51031











Available in various colors

# LACQUERED COLOR INJECTION PP Ref. 51031F









\_

#### **Ambients**