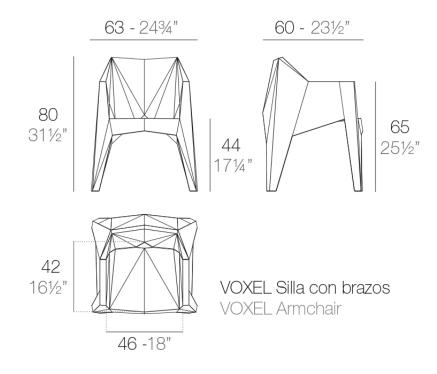

#### Description

Made of injected polypropylene with fiber glass. Stackable. Available in several colors. Item suitable for indoor and outdoor use.

Weight: 6.81 Kg