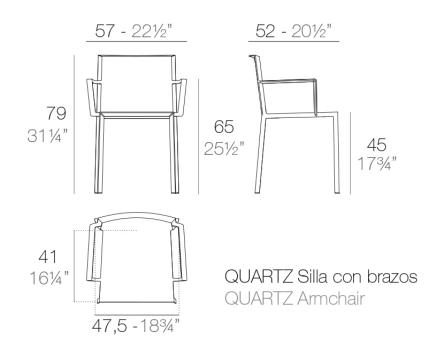

Products / Chairs / Quartz Chair With Arms

### Quartz chair with arms by Ramón Esteve

The Quartz chairs and table collection, designed by <u>Ramón Esteve</u> for <u>Vondom</u>, is characterized by its **orthogonal geometry and triangular shaped profiles**. Due to the line of one of its vertexes this piece appears extremely light.