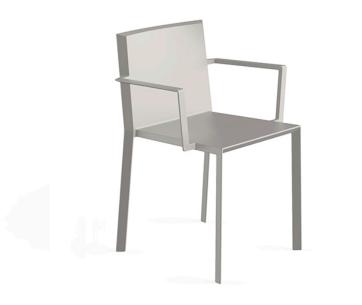

### Quartz chair with arms by Ramón Esteve

The Quartz chairs and table collection, designed by <u>Ramón Esteve</u> for <u>Vondom</u>, is characterized by its **orthogonal geometry and triangular shaped profiles**. Due to the line of one of its vertexes this piece appears extremely light.

#### Description

Injected polypropylene with fiber glass. Stackable. Item suitable for indoor and outdoor use.

Weight: 3 Kg