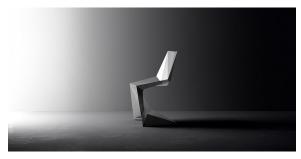

#### by Karim Rashid

The design furniture Voxel Collection, designed by <u>Karim Rashid</u> for <u>Vondom</u>, is characterised by its **geometric and faceted forms**, all made through injection moulding plastic. Formed by a <u>chair</u>, an <u>armchair</u>, a <u>sun lounger</u> and the new <u>bar stool</u>.