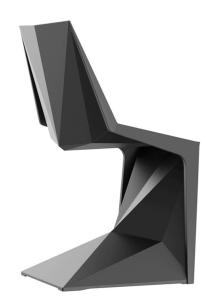

# Voxel chair

#### by Karim Rashid

The design furniture Voxel Collection, designed by <u>Karim Rashid</u> for <u>Vondom</u>, is characterised by its **geometric and faceted forms**, all made through injection moulding plastic. Formed by a <u>chair</u>, an <u>armchair</u>, a <u>sun lounger</u> and the new <u>bar stool</u>.