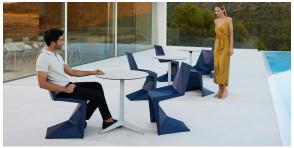

Products / Chairs / Voxel Chair

# Voxel chair

#### by Karim Rashid



The design furniture Voxel Collection, designed by <u>Karim Rashid</u> for <u>Vondom</u>, is characterised by its **geometric and faceted forms**, all made through injection moulding plastic. Formed by a <u>chair</u>, an <u>armchair</u>, a <u>sun lounger</u> and the new <u>bar stool</u>.



## Info

#### Description

Made of injected polypropylene with fiber glass. Stackable. Available in several colors. Item suitable for indoor and outdoor use.

Weight: 6.5 Kg



## **Finishes**

#### finishes

BASIC PP Ref. 51033











Available in various colors

# LACQUERED COLOR INJECTION PP Ref. 51033F









\_

# **Ambients**