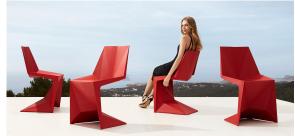

#### by Karim Rashid

The design furniture Voxel Collection, designed by <u>Karim Rashid</u> for <u>Vondom</u>, is characterised by its **geometric and faceted forms**, all made through injection moulding plastic. Formed by a <u>chair</u>, an <u>armchair</u>, a <u>sun lounger</u> and the new <u>bar stool</u>.

#### Description

Made of injected polypropylene with fiber glass. Stackable. Available in several colors. Item suitable for indoor and outdoor use.

Weight: 6.5 Kg