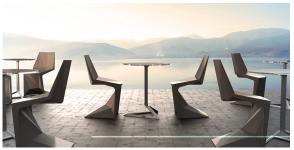

Products / Chairs / Voxel Chair

# Voxel chair

#### by Karim Rashid



The design furniture Voxel Collection, designed by <u>Karim Rashid</u> for <u>Vondom</u>, is characterised by its **geometric and faceted forms**, all made through injection moulding plastic. Formed by a <u>chair</u>, an <u>armchair</u>, a <u>sun lounger</u> and the new <u>bar stool</u>.



## Info

#### Description

Made of injected polypropylene with fiber glass. Stackable. Available in several colors. Item suitable for indoor and outdoor use.

Weight: 6.5 Kg



## **Finishes**

#### finishes

BASIC PP Ref. 51033











Available in various colors

# LACQUERED COLOR INJECTION PP Ref. 51033F









\_

# **Ambients**