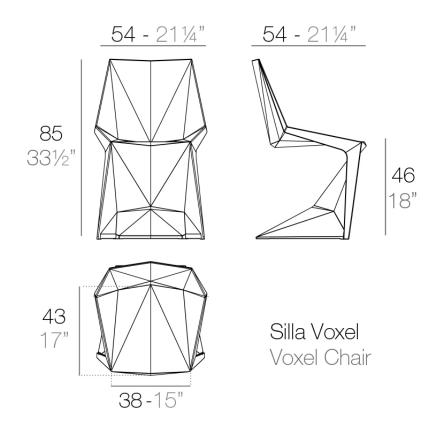

Products / Chairs / Voxel Chair

# Voxel chair

#### by Karim Rashid



The design furniture Voxel Collection, designed by <u>Karim Rashid</u> for <u>Vondom</u>, is characterised by its **geometric and faceted forms**, all made through injection moulding plastic. Formed by a <u>chair</u>, an <u>armchair</u>, a <u>sun lounger</u> and the new <u>bar stool</u>.



## Info

#### Description

Made of injected polypropylene with fiber glass. Stackable. Available in several colors. Item suitable for indoor and outdoor use.

Weight: 6.5 Kg



## **Finishes**

#### finishes

BASIC PP Ref. 51033











Available in various colors

# LACQUERED COLOR INJECTION PP Ref. 51033F









\_

# **Ambients**