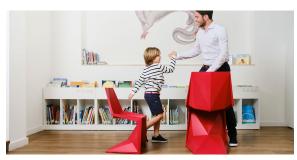

Products / Chairs / Voxel Chair

# Voxel chair

#### by Karim Rashid



The design furniture Voxel Collection, designed by <u>Karim Rashid</u> for <u>Vondom</u>, is characterised by its **geometric and faceted forms**, all made through injection moulding plastic. Formed by a <u>chair</u>, an <u>armchair</u>, a <u>sun lounger</u> and the new <u>bar stool</u>.



## Info

#### Description

Made of injected polypropylene with fiber glass. Stackable. Available in several colors. Item suitable for indoor and outdoor use.

Weight: 6.5 Kg



## **Finishes**

#### finishes

BASIC PP Ref. 51033











Available in various colors

# LACQUERED COLOR INJECTION PP Ref. 51033F









\_

# **Ambients**