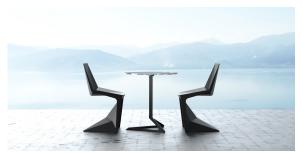

#### by Karim Rashid

The design furniture Voxel Collection, designed by <u>Karim Rashid</u> for <u>Vondom</u>, is characterised by its **geometric and faceted forms**, all made through injection moulding plastic. Formed by a <u>chair</u>, an <u>armchair</u>, a <u>sun lounger</u> and the new <u>bar stool</u>.

#### Description

Made of injected polypropylene with fiber glass. Stackable. Available in several colors. Item suitable for indoor and outdoor use.

Weight: 6.5 Kg