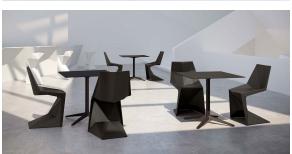

Products / Chairs / Voxel Chair

# Voxel chair

#### by Karim Rashid



The design furniture Voxel Collection, designed by <u>Karim Rashid</u> for <u>Vondom</u>, is characterised by its **geometric and faceted forms**, all made through injection moulding plastic. Formed by a <u>chair</u>, an <u>armchair</u>, a <u>sun lounger</u> and the new <u>bar stool</u>.



## Info

#### Description

Made of injected polypropylene with fiber glass. Stackable. Available in several colors. Item suitable for indoor and outdoor use.

Weight: 6.5 Kg



## **Finishes**

#### finishes

BASIC PP Ref. 51033











Available in various colors

# LACQUERED COLOR INJECTION PP Ref. 51033F









\_

# **Ambients**