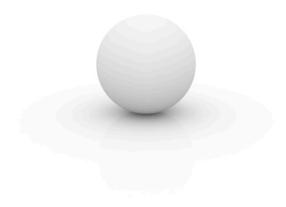

# Bubbles lamp ø40

by Studio Vondom

The Jut Collection, designed by <u>Studio Vondom</u>, consists of different pieces of furniture for outdoors and modern and avant-garde interiors: lounger, sofa, armchair, chair, armchair, two tables of different sizes, extendable table, stools and high table.

#### Description

Made of polyethylene resin by rotational moulding.100% Recyclable. Item suitable for indoor and outdoor use. Available in different finishes.

Weight: 1.8 Kg

Ø40 - Ø15¾"

BUBBLE Ø40 cm BUBBLE Ø15¾"