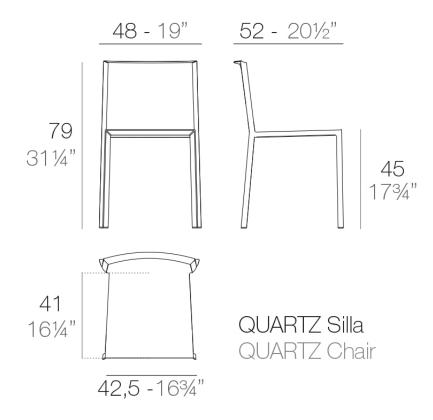

## Info

### Description

Injected polypropylene with fiber glass. Stackable. Item suitable for indoor and outdoor use.

Weight: 3 Kg