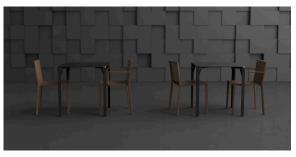

### by Ramón Esteve

The Quartz chairs and table collection, designed by <u>Ramón Esteve</u> for <u>Vondom</u>, is characterized by its **orthogonal geometry and triangular shaped profiles**. Due to the line of one of its vertexes this piece appears extremely light.

### Description

Injected polypropylene with fiber glass. Stackable. Item suitable for indoor and outdoor use.

Weight: 3 Kg