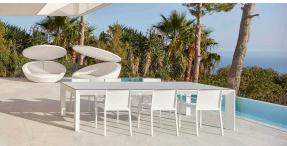

Products / Chairs / Quartz Chair

## Quartz chair

### by Ramón Esteve

The Quartz chairs and table collection, designed by <u>Ramón Esteve</u> for <u>Vondom</u>, is characterized by its **orthogonal geometry and triangular shaped profiles**. Due to the line of one of its vertexes this piece appears extremely light.



## Info

### Description

Injected polypropylene with fiber glass. Stackable. Item suitable for indoor and outdoor use.

Weight: 3 Kg



## **Accessories**

• Fabric

## **Finishes**

#### finishes

#### BASIC PP Ref. 54194











Available in various colors

#### LACQUERED COLOR INJECTION PP Ref. 54194F









## **Ambients**