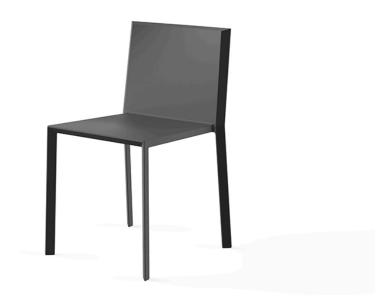

### by Ramón Esteve

The Quartz chairs and table collection, designed by <u>Ramón Esteve</u> for <u>Vondom</u>, is characterized by its **orthogonal geometry and triangular shaped profiles**. Due to the line of one of its vertexes this piece appears extremely light.

### Description

Injected polypropylene with fiber glass. Stackable. Item suitable for indoor and outdoor use.

Weight: 3 Kg