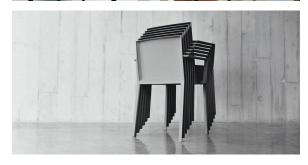

### Description

Injected polypropylene with fiber glass. Stackable. Item suitable for indoor and outdoor use.

Weight: 3 Kg