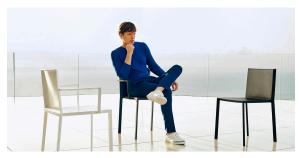

Products / Chairs / Quartz Chair

## Quartz chair

### by Ramón Esteve

The Quartz chairs and table collection, designed by <u>Ramón Esteve</u> for <u>Vondom</u>, is characterized by its **orthogonal geometry and triangular shaped profiles**. Due to the line of one of its vertexes this piece appears extremely light.



## Info

### Description

Injected polypropylene with fiber glass. Stackable. Item suitable for indoor and outdoor use.

Weight: 3 Kg



## **Accessories**

• Fabric

## **Finishes**

#### finishes

#### BASIC PP Ref. 54194











Available in various colors

#### LACQUERED COLOR INJECTION PP Ref. 54194F









## **Ambients**