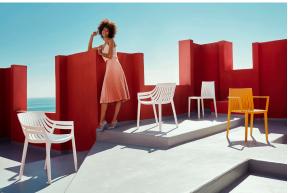

Products / Chairs / Spritz Chair With Armrests

## Spritz chair with armrests

by Archirivolto Design

Spritz <u>outdoor furniture</u> collection, designed by <u>Archirivolto Design</u> for <u>Vondom</u>. "The **white wooden fences lining the beach**, the small strips that follow each other, in their perfect geometry." It's this picture that inspired the collection, which is composed of the stolen details to this inspiration.



#### Info

#### Description

Made of injected polypropylene with fiber glass. Stackable. Available in several colors. Item suitable for indoor and outdoor use.

Weight: 5.76 Kg



#### **Accessories**

• Fabric

#### **Finishes**

#### finishes

BASIC PP Ref. 56015











Available in various colors

#### **Ambients**