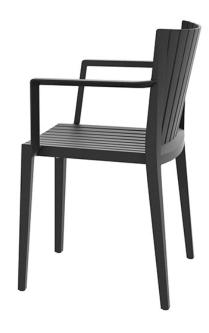

## Spritz chair with armrests

by Archirivolto Design

Spritz <u>outdoor furniture</u> collection, designed by <u>Archirivolto Design</u> for <u>Vondom</u>. "The **white wooden fences lining the beach**, the small strips that follow each other, in their perfect geometry." It's this picture that inspired the collection, which is composed of the stolen details to this inspiration.

#### Description

Made of injected polypropylene with fiber glass. Stackable. Available in several colors. Item suitable for indoor and outdoor use.

Weight: 5.76 Kg