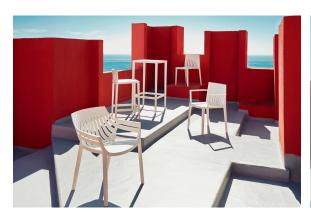

Products / Chairs / Spritz Chair With Armrests

## Spritz chair with armrests

by Archirivolto Design

Spritz <u>outdoor furniture</u> collection, designed by <u>Archirivolto Design</u> for <u>Vondom</u>. "The **white wooden fences lining the beach**, the small strips that follow each other, in their perfect geometry." It's this picture that inspired the collection, which is composed of the stolen details to this inspiration.



#### Info

#### Description

Made of injected polypropylene with fiber glass. Stackable. Available in several colors. Item suitable for indoor and outdoor use.

Weight: 5.76 Kg



#### **Accessories**

• Fabric

#### **Finishes**

#### finishes

BASIC PP Ref. 56015











Available in various colors

#### **Ambients**