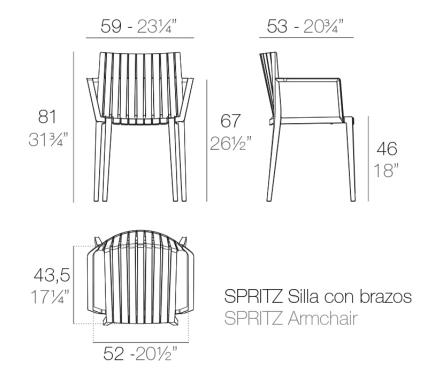

#### Description

Made of injected polypropylene with fiber glass. Stackable. Available in several colors. Item suitable for indoor and outdoor use.

Weight: 5.76 Kg