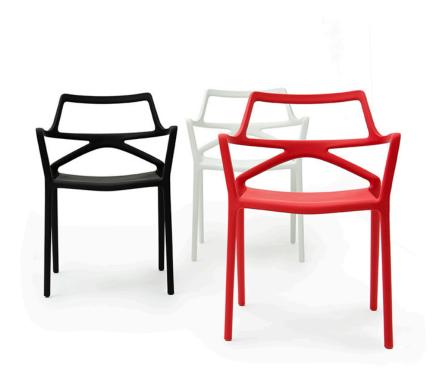

## Delta chair with armrests

by Jorge Pensi

The Delta furniture design collection, designed by <u>Jorge Pensi</u> for <u>Vondom</u>. Is made to fit in with exterior or interior contemporary spaces.

#### Description

Made of injected polypropylene with fiber glass. Stackable. Available in several colors. Item suitable for indoor and outdoor use.

Weight: 4.02 Kg