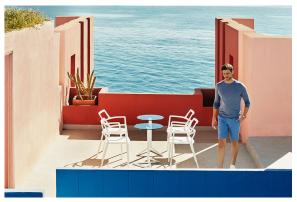

Products / Chairs / Delta Chair With Armrests

## Delta chair with armrests

by Jorge Pensi

The Delta furniture design collection, designed by <u>Jorge Pensi</u> for <u>Vondom</u>. Is made to fit in with exterior or interior contemporary spaces.



#### Info

#### Description

Made of injected polypropylene with fiber glass. Stackable. Available in several colors. Item suitable for indoor and outdoor use.

Weight: 4.02 Kg



### **Accessories**

• Fabric

#### **Finishes**

#### finishes

#### BASIC PP Ref. 66026











Available in various colors

# LACQUERED COLOR INJECTION PP Ref. 66026F









\_

### **Ambients**