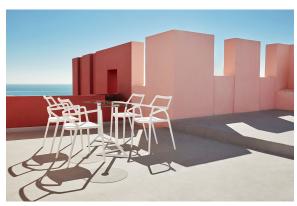

Products / Chairs / Delta Chair With Armrests

## Delta chair with armrests

by Jorge Pensi

The Delta furniture design collection, designed by <u>Jorge Pensi</u> for <u>Vondom</u>. Is made to fit in with exterior or interior contemporary spaces.



#### Info

#### Description

Made of injected polypropylene with fiber glass. Stackable. Available in several colors. Item suitable for indoor and outdoor use.

Weight: 4.02 Kg



### **Accessories**

• Fabric

#### **Finishes**

#### finishes

#### BASIC PP Ref. 66026











Available in various colors

# LACQUERED COLOR INJECTION PP Ref. 66026F









\_

### **Ambients**