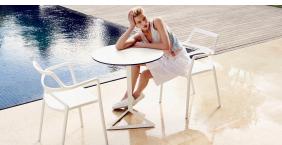

Products / Chairs / Delta Chair With Armrests

## Delta chair with armrests

by Jorge Pensi

The Delta furniture design collection, designed by <u>Jorge Pensi</u> for <u>Vondom</u>. Is made to fit in with exterior or interior contemporary spaces.



#### Info

#### Description

Made of injected polypropylene with fiber glass. Stackable. Available in several colors. Item suitable for indoor and outdoor use.

Weight: 4.02 Kg



### **Accessories**

• Fabric

#### **Finishes**

#### finishes

#### BASIC PP Ref. 66026











Available in various colors

# LACQUERED COLOR INJECTION PP Ref. 66026F









\_

### **Ambients**