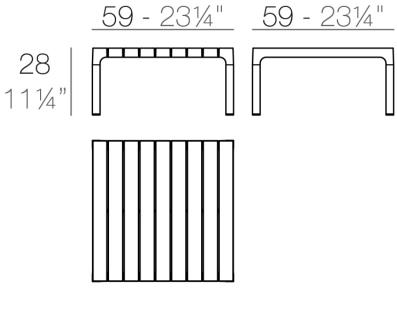

## **VOUDOM**

Products / Low Tables / Spritz Table 59x59x28

#### Description

Weight: 4.64 Kg