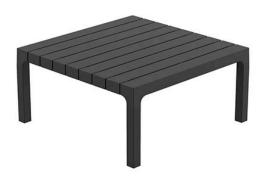

# Spritz table 59x59x28

by Archirivolto Design

Spritz <u>outdoor furniture</u> collection, designed by <u>Archirivolto Design</u> for <u>Vondom</u>. "The **white wooden fences lining the beach**, the small strips that follow each other, in their perfect geometry." It's this picture that inspired the collection, which is composed of the stolen details to this inspiration.