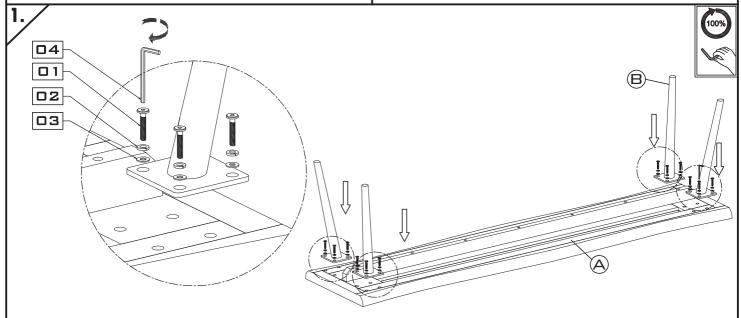

## HARDWARE CHECK LIST

CODE DESCRIPTION QTY

O1 JCBC

×16

02 SPRING WASHER

x16

X□1

D3 FLAT WASHER

x16

04 ALLEN KEY

X□1