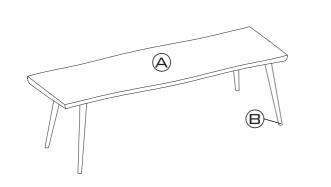

- PERIODICALLY CHECK AND RE-TIGHTEN ANY FASTENERS. WIPE DOWN ALL SURFACES WEEKLY WITH A CLEAN CLOTH. DO NOT CLEAN ANY SURFACES WITH HARSH ABRASIVES OR CHEMICALS.

CODE COMPONENTS QTY

A TABLE TOP

B METAL LEG x04