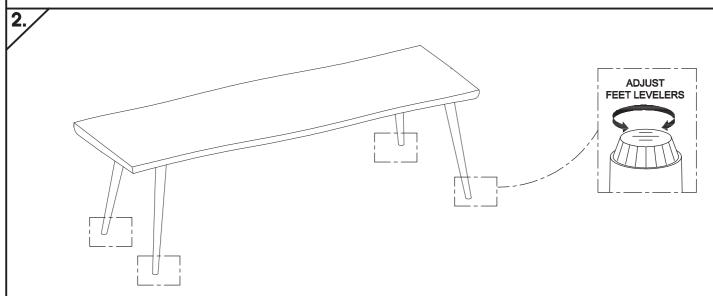

- FOLLOW INSTRUCTIONS CLOSELY AS DEVIATION FROM THEM MAY VOID YOUR WARRANTY AND PRESENT A POSSIBLE SAFETY RISK.

- IT IS RECOMMENDED THAT ASSEMBLY IS DONE ON A SOFT SURFACE LIKE CARPET TO AVOID ANY DAMAGE.