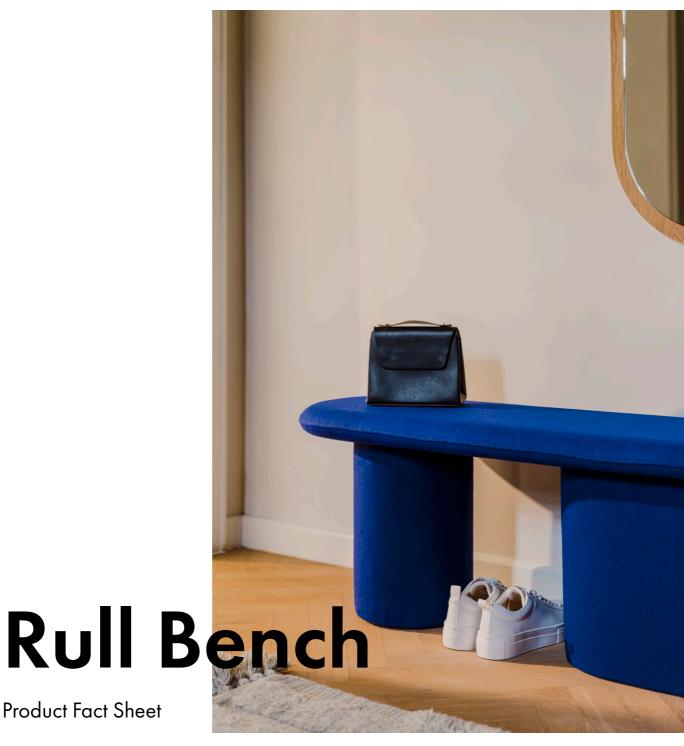

# **Product description**

Introducing Rull — a pleasantly soft, upholstered bench, which combines exceptional comfort with amazing craftsmanship. Rull, with its rounded shape, chic colors and nice to touch woolen surface, will enhance the cozy ambience of your hallway, or bring a contrasting color to any desired corner of your interior.