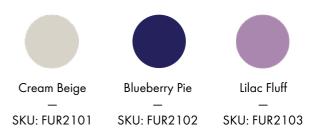

### Available variants

### **Finish**

Standard line of 6 selected fabrics.

Additional fabrics available for Pro customers include treatments such as Crib 5.