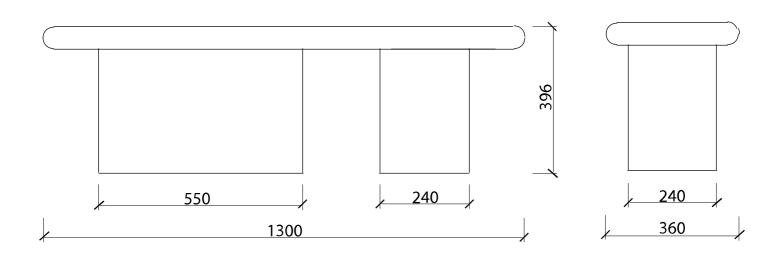

**Product Fact Sheet** 

Product Fact Sheet 1/3 Go to product page

# **Product description**

Introducing Rull — a pleasantly soft, upholstered bench, which combines exceptional comfort with amazing craftsmanship. Rull, with its rounded shape, chic colors and nice to touch woolen surface, will enhance the cozy ambience of your hallway, or bring a contrasting color to any desired corner of your interior.

### Available variants



# **Designed by**

noo.ma team / Anna Pietkun, Zuzanna Muszalska, Damian Goliński

# Category

**Benches** 

# Dimensions (mm)



### **Materials**

Frame: particleboard, hardboard

Standard Upholstery: high resilient foam/wadding Optional upholstery for Pro customers: CMHR foam

### **Enviroment**

Produced in

Indoor

Poland

### **Finish**

Standard line of 6 selected fabrics.

Additional fabrics available for Pro customers include treatments such as Crib 5.

### Additional information

special plastic pads placed under to protect your floor

## **Delivery time**

Most likely we do not own stock of this product - it is usually made to order. Regular delivery time for this product is 6-8 weeks. All products from one order are being shipped together unless otherwise stated.

## **Packaging**

This furniture is packed in one durable box to assure security during transportation.

## **Shipping & Delivery**

noo.ma m