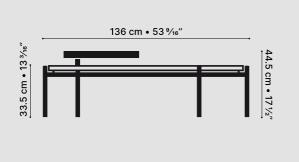

| SKU          | S-09260-PE-011                                                                                                                                                                    |
|--------------|-----------------------------------------------------------------------------------------------------------------------------------------------------------------------------------|
| PRODUCT SIZE | 136 × 80 × 44 cm<br>53 9/16" x 31 1/2" x 17 5/16"                                                                                                                                 |
| WEIGHT       | 48.1 kg / 106.04 lbs                                                                                                                                                              |
| MATERIAL     | fiber concrete / Steel                                                                                                                                                            |
| FINISHING    | Colorless water and oil-repellent matt varnish /<br>Powder coated, soft touch                                                                                                     |
| COLOR        | natural black grey                                                                                                                                                                |
| USE          | for outdoor use under cover, protected from rain<br>and sunlight. Off-season, cover them with a<br>100% waterproof polyester cover: waterproof,<br>UV resistant and air permeable |
| CLEAN & CARE | do not use abrasive materials or solvents on surface. Apply protective wax or oil regularly.                                                                                      |