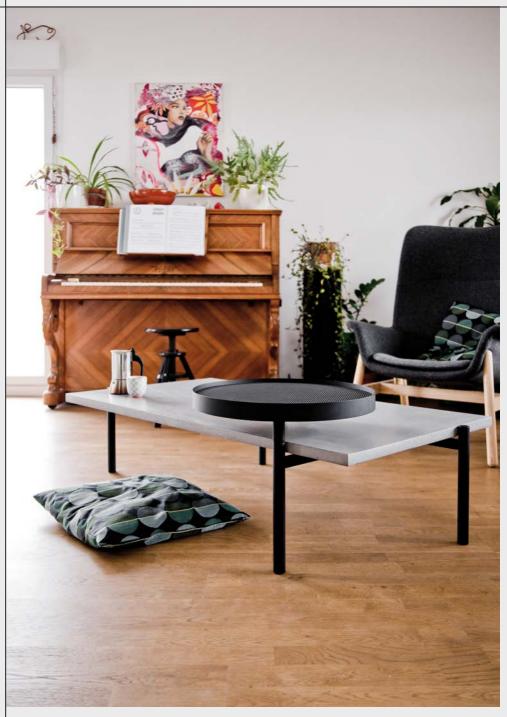

## DESCRIPTION

Alexandre Dubreuil designed for Lyon Béton a coffee table made of a concrete platform raised by a black lacquered metal base. The perforated metal plate rotates 360 ° to suit all your needs: drink with friends, TV diner, tablet or computer stand... It will soon become indispensable to you.