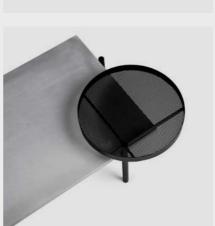

## DESCRIPTION

Alexandre Dubreuil designed for Lyon Béton a coffee table made of a concrete platform raised by a black lacquered metal base. The perforated metal plate rotates 360 ° to suit all your needs: drink with friends, TV diner, tablet or computer stand... It will soon become indispensable to you.