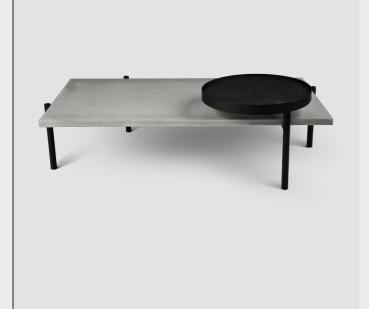

## DESCRIPTION

Alexandre Dubreuil designed for Lyon Béton a coffee table made of a concrete platform raised by a black lacquered metal base. The perforated metal plate rotates 360 ° to suit all your needs: drink with friends, TV diner, tablet or computer stand... It will soon become indispensable to you.