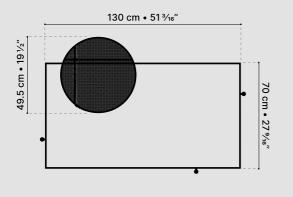

| SKU          | S-09260-PE-011                                                                                                                                                                    |
|--------------|-----------------------------------------------------------------------------------------------------------------------------------------------------------------------------------|
| PRODUCT SIZE | 136 × 80 × 44 cm<br>53 9/16" x 31 1/2" x 17 5/16"                                                                                                                                 |
| WEIGHT       | 48.1 kg / 106.04 lbs                                                                                                                                                              |
| MATERIAL     | fiber concrete / Steel                                                                                                                                                            |
| FINISHING    | Colorless water and oil-repellent matt varnish /<br>Powder coated, soft touch                                                                                                     |
| COLOR        | natural black grey                                                                                                                                                                |
| USE          | for outdoor use under cover, protected from rain<br>and sunlight. Off-season, cover them with a<br>100% waterproof polyester cover: waterproof,<br>UV resistant and air permeable |
| CLEAN & CARE | do not use abrasive materials or solvents on surface. Apply protective wax or oil regularly.                                                                                      |