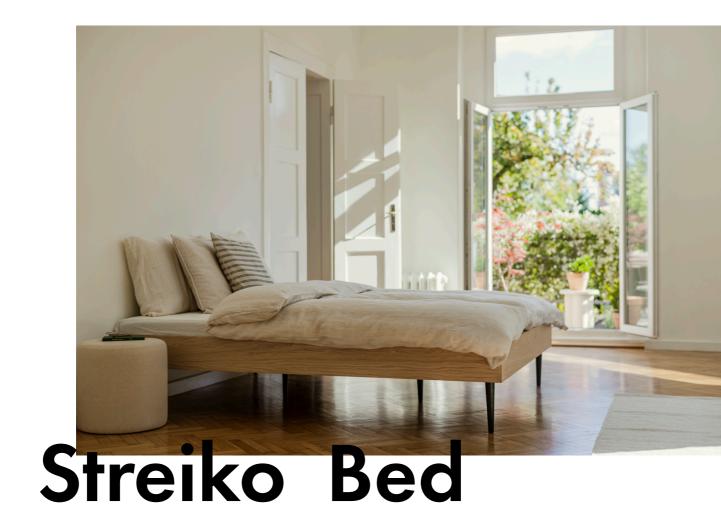

### **Product description**

Introducing Streiko - comfortable & precisely crafted bed, tailored to your dreamy interior. Carefully balanced proportions of Streiko provide inspiring aesthetics to different kinds of bedrooms.

Precisely rounded legs, brilliant quality veneers and incredibly minimal shape of the bed results in durable and long-lasting use, elegant visual appeal and exceptional daily comfort.