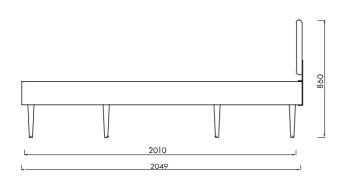

**Product Fact Sheet** 

Go to product page Product Fact Sheet 1/3

### **Product description**

Introducing Streiko - comfortable & precisely crafted bed, tailored to your dreamy interior. Carefully balanced proportions of Streiko provide inspiring aesthetics to different kinds of bedrooms.

Precisely rounded legs, brilliant quality veneers and incredibly minimal shape of the bed results in durable and long-lasting use, elegant visual appeal and exceptional daily comfort.

### **Available variants**



Oak Walnut - -

SKU: FUR1171 SKU: FUR1172



Brown

Headboard

—

Headboard

# Designed by

noo.ma team / Anna Pietkun, Zuzanna Muszalska, Damian Goliński

# Category

Beds & Night Stands

### **Dimensions** (mm)









### **Materials**

Frame inside: plywood

Frame outside: oak veneer/particle board

Legs: solid ash wood Headboard: plywood

# Enviroment Produced in

Indoor Poland

### **Finish**

Frame: transparent matt lacquer

Legs: black matt lacquer

Headboard: fabric - 100% polyester

### Additional information

- extra protective layer of scratch resistant lacquer on the outside
- solid wood legs guarantee great durability
- mattress not included, slats & headboard optional

### **Delivery time**

Most likely we own a stock of this product and it is usually delivered within 14 days. If it is not available on stock the delivery time may take up to 6 weeks. All products from one order are being shipped together unless otherwise stated.

### **Shipping & Delivery**

noo.ma most commonly uses