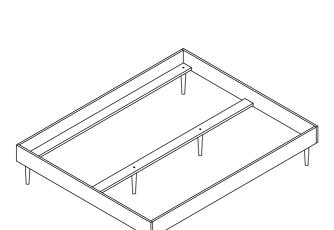

### **Materials**

Frame inside: plywood

Frame outside: oak veneer/particle board

Legs: solid ash wood Headboard: plywood