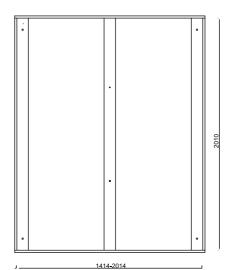

**Product Fact Sheet** 

Go to product page Product Fact Sheet 1/3

### **Product description**

Introducing Streiko - comfortable & precisely crafted bed, tailored to your dreamy interior. Carefully balanced proportions of Streiko provide inspiring aesthetics to different kinds of bedrooms.

Precisely rounded legs, brilliant quality veneers and incredibly minimal shape of the bed results in durable and long-lasting use, elegant visual appeal and exceptional daily comfort.

### **Available variants**



Oak Walnut - -

SKU: FUR1171 SKU: FUR1172



Brown

Headboard

—

Headboard

# Designed by

noo.ma team / Anna Pietkun, Zuzanna Muszalska, Damian Goliński

# Category

Beds & Night Stands

### **Dimensions** (mm)









### **Materials**

Frame inside: plywood

Frame outside: oak veneer/particle board

Legs: solid ash wood Headboard: plywood

# Enviroment Produced in

Indoor Poland

### **Finish**

Frame: transparent matt lacquer

Legs: black matt lacquer

Headboard: fabric - 100% polyester

### Additional information

- extra protective layer of scratch resistant lacquer on the outside
- solid wood legs guarantee great durability
- mattress not included, slats & headboard optional

### **Delivery time**

Most likely we own a stock of this product and it is usually delivered within 14 days. If it is not available on stock the delivery time may take up to 6 weeks. All products from one order are being shipped together unless otherwise stated.

### **Shipping & Delivery**

noo.ma most commonly uses FedEx