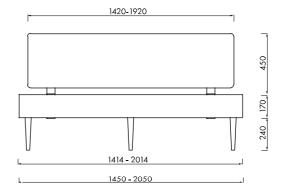

**Product Fact Sheet** 

Go to product page Product Fact Sheet 1/3

### **Product description**

Introducing Streiko - comfortable & precisely crafted bed, tailored to your dreamy interior. Carefully balanced proportions of Streiko provide inspiring aesthetics to different kinds of bedrooms.

Precisely rounded legs, brilliant quality veneers and incredibly minimal shape of the bed results in durable and long-lasting use, elegant visual appeal and exceptional daily comfort.

### **Available variants**



Oak Walnut - -

SKU: FUR1171 SKU: FUR1172



Brown

Headboard

—

Headboard

# Designed by

noo.ma team / Anna Pietkun, Zuzanna Muszalska, Damian Goliński

# Category

Beds & Night Stands

### **Dimensions** (mm)









### **Materials**

Frame inside: plywood

Frame outside: oak veneer/particle board

Legs: solid ash wood Headboard: plywood

# Enviroment Produced in

Indoor Poland

### **Finish**

Frame: transparent matt lacquer

Legs: black matt lacquer

Headboard: fabric - 100% polyester

### Additional information

- extra protective layer of scratch resistant lacquer on the outside
- solid wood legs guarantee great durability
- mattress not included, slats & headboard optional

### **Delivery time**

Most likely we own a stock of this product and it is usually delivered within 14 days. If it is not available on stock the delivery time may take up to 6 weeks. All products from one order are being shipped together unless otherwise stated.

### **Shipping & Delivery**

noo.ma most commonly uses FedE