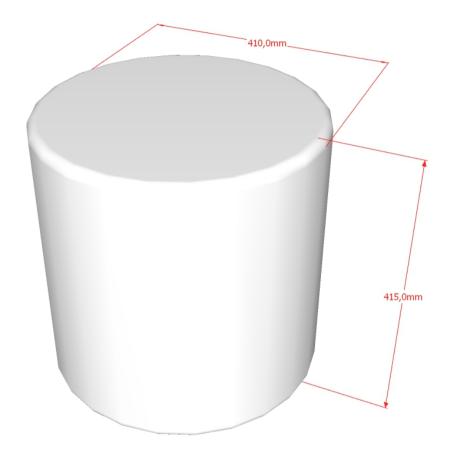

| Model: MOON MNPO10                | Discription: STOOL |                     | Page: 1/1        |
|-----------------------------------|--------------------|---------------------|------------------|
| Dimensions LxBxH (mm):410x410x415 |                    | Material: UPHOLSTER | Date: 28/04/2023 |