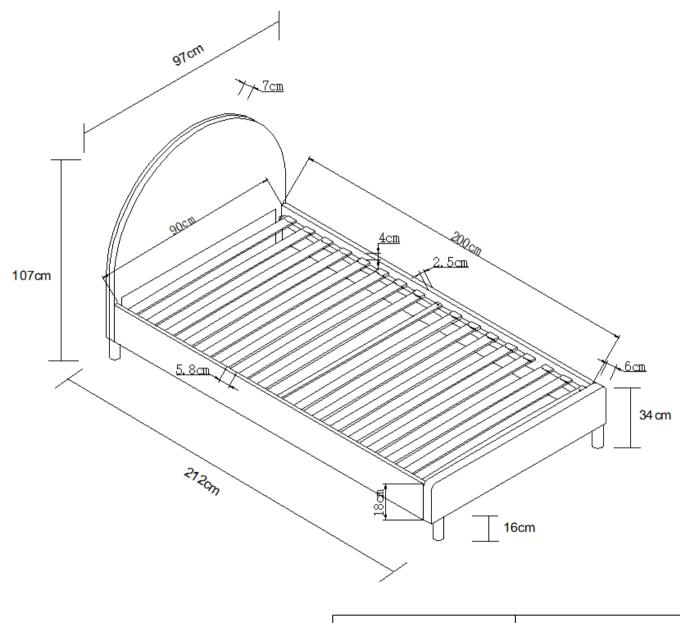

| - 1 | Model: MOON MNBE90                                                                                                                                                                            | Discription: BED 90x200 cm |                     | Page: 1/1                                       |
|-----|-----------------------------------------------------------------------------------------------------------------------------------------------------------------------------------------------|----------------------------|---------------------|-------------------------------------------------|
|     | Dimensions LxBxH (mm):2120x970x1070                                                                                                                                                           |                            | Material: UPHOLSTER | Date: 28/04/2023                                |
|     | All contents on this document are protected by copyright & patents. Except as specifically permitted herein, no portion of the information on this document may be reproduced in any form, or |                            |                     | COPYRIGHT © 2023 VIPACK,<br>ALL RIGHTS RESERVED |
|     | by any means, without prior written permission from Vipack bvba. No parts of the designs and the                                                                                              |                            |                     | <b>₩</b> VIPACK                                 |