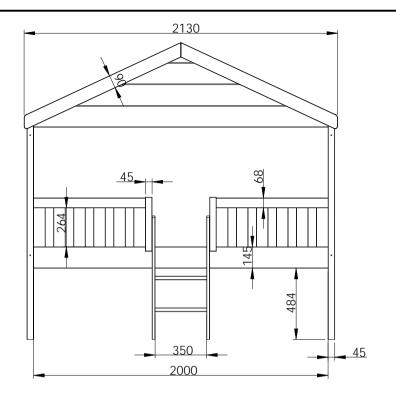

Dimensions(mm): 2130x2018x1199

Material: PINE

Date: 07/10/2022

All contents on this document are protected by copyright & patents. Except as specifically permitted herein, no portion of the information on this document may be reproduced in any form, or by any means, without prior written permission from Vipack bvba. No parts of the designs and the products can be copied or transmitted. Product and drawings under Patent and Copyright.