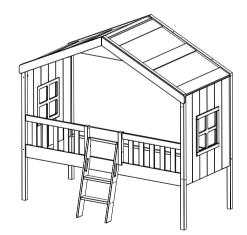

Dimensions(mm): 2130x2018x1199

Material: PINE

Date: 07/10/2022

All contents on this document are protected by copyright & patents. Except as specifically permitted herein, no portion of the information on this document may be reproduced in any form, or by any means, without prior written permission from Vipack bvba. No parts of the designs and the products can be copied or transmitted. Product and drawings under Patent and Copyright.