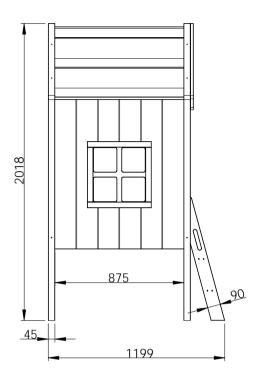

Dimensions(mm): 2130x2018x1199

Material: PINE

Date: 07/10/2022

All contents on this document are protected by copyright & patents. Except as specifically permitted herein, no portion of the information on this document may be reproduced in any form, or by any means, without prior written permission from Vipack bvba. No parts of the designs and the products can be copied or transmitted. Product and drawings under Patent and Copyright.