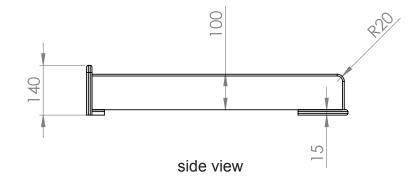

# KIDDY changing table - measurements

front view

All contents on this document are protected by copyright & patents. Except as specifically permitted herein, no portion of the information on this document may be reproduced in any form, or by any means, without prior written permission from Vipack bvba. No parts of the designs and the products can be copied or transmitted. Product and drawings under Patent and Copyright