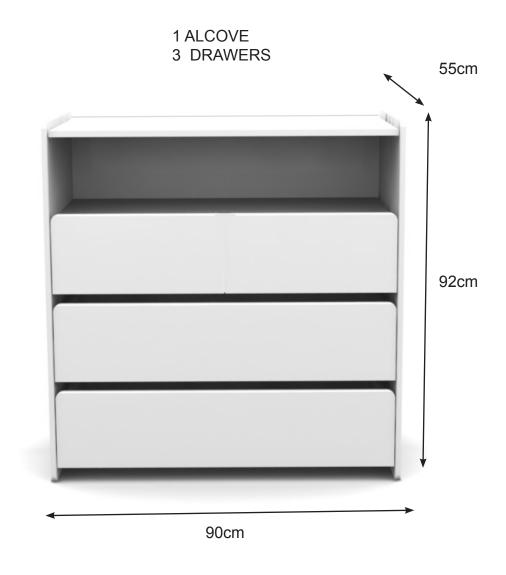

### KIDDY chest of 3 drawers

SATIN WHITE

### KIDDY chest of drawers - measurements

All contents on this document are protected by copyright & patents. Except as specifically permitted herein, no portion of the information on this document may be reproduced in any form, or by any means, without prior written permission from Vipack bvba. No parts of the designs and the products can be copied or transmitted. Product and drawings under Patent and Copyright