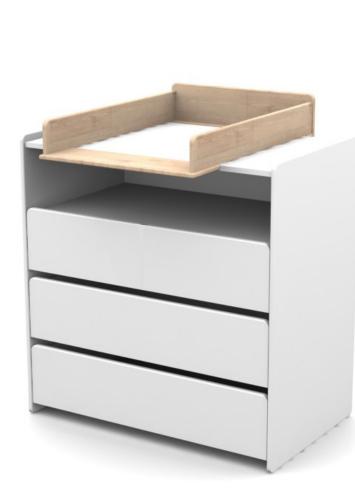

# KIDDY chest of 3 drawers + changing table

# KIDDY changing table

PINE WOOD NATURAL

All contents on this document are protected by copyright & patents. Except as specifically permitted herein, no portion of the information on this document may be reproduced in any form, or by any means, without prior written permission from Vipack bvba. No parts of the designs and the products can be copied or transmitted. Product and drawings under Patent and Copyright KIO