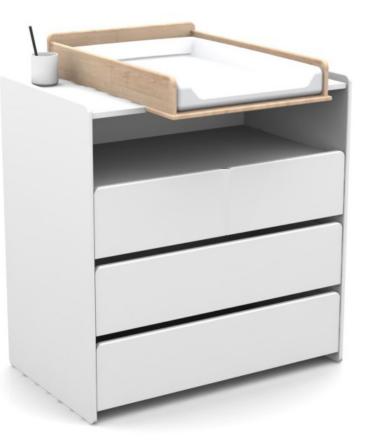

# KIDDY chest of 3 drawers + changing table

# KIDDY changing table

PINE WOOD NATURAL

All contents on this document are protected by copyright & patents. Except as specifically permitted herein, no portion of the information on this document may be reproduced in any form, or by any means, without prior written permission from Vipack bvba. No parts of the designs and the products can be copied or transmitted. Product and drawings under Patent and Copyright KIO