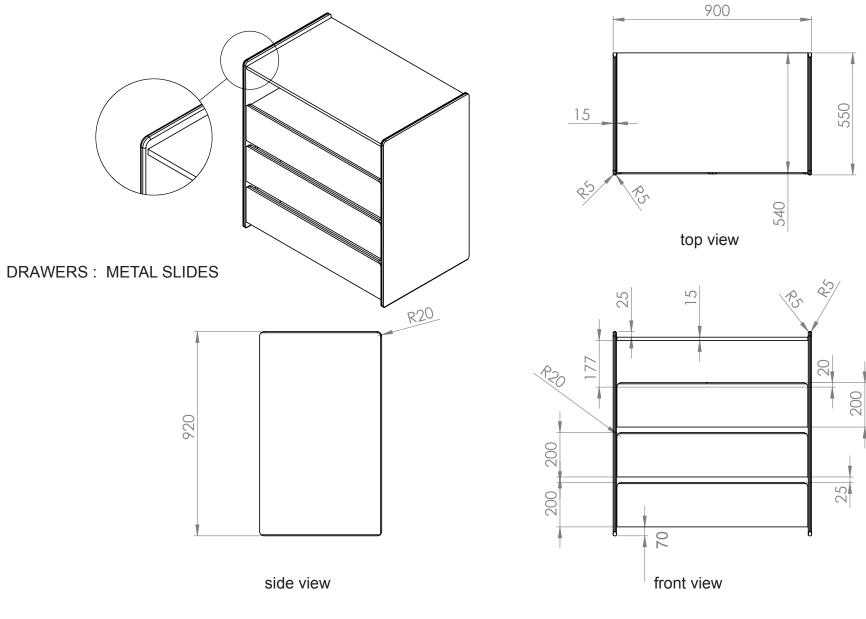

#### DRAWERS : METAL BALL BEARING SLIDES

All contents on this document are protected by copyright & patents. Except as specifically permitted herein, no portion of the information on this document may be reproduced in any form, or by any means, without prior written permission from Vipack bvba. No parts of the designs and the products can be copied or transmitted. Product and drawings under Patent and Copyright

### KIDDY chest of drawers - measurements

All contents on this document are protected by copyright & patents. Except as specifically permitted herein, no portion of the information on this document may be reproduced in any form, or by any means, without prior written permission from Vipack bvba. No parts of the designs and the products can be copied or transmitted. Product and drawings under Patent and Copyright