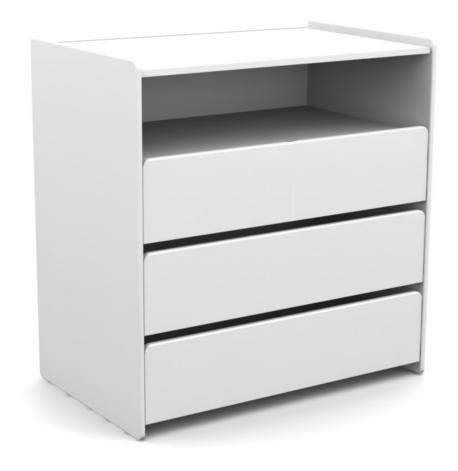

### KIDDY chest of 3 drawers

SATIN WHITE

#### DRAWERS : METAL BALL BEARING SLIDES

All contents on this document are protected by copyright & patents. Except as specifically permitted herein, no portion of the information on this document may be reproduced in any form, or by any means, without prior written permission from Vipack bvba. No parts of the designs and the products can be copied or transmitted. Product and drawings under Patent and Copyright