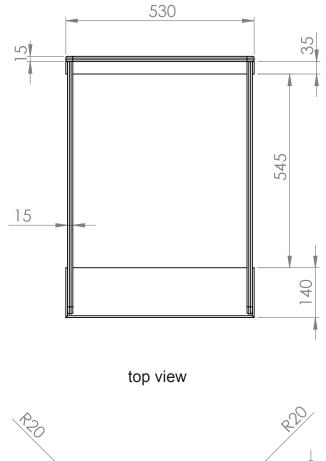

# KIDDY changing table - measurements

front view

All contents on this document are protected by copyright & patents. Except as specifically permitted herein, no portion of the information on this document may be reproduced in any form, or by any means, without prior written permission from Vipack bvba. No parts of the designs and the products can be copied or transmitted. Product and drawings under Patent and Copyright