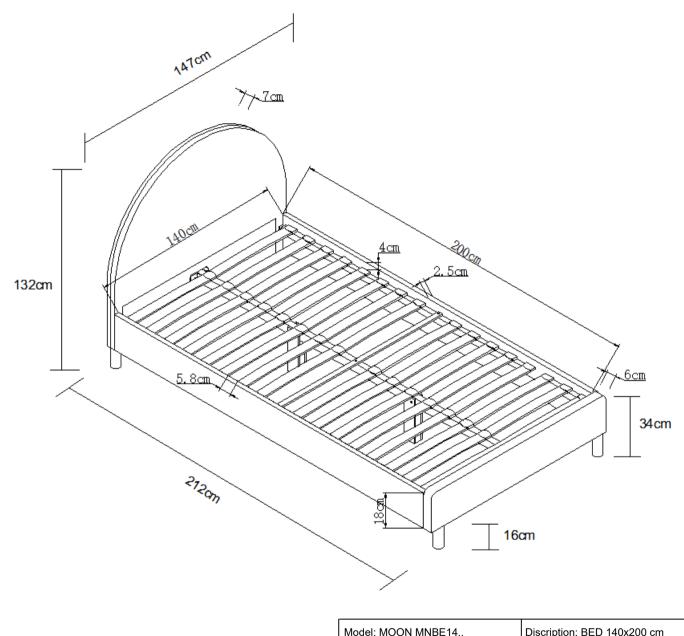

| Model: MOON MNBE14                                                                         | Discription: BED 140x200 cm |                     | Page: 1/1                                       |
|--------------------------------------------------------------------------------------------|-----------------------------|---------------------|-------------------------------------------------|
| Dimensions LxBxH (mm):2120x1470x1320                                                       |                             | Material: UPHOLSTER | Date: 28/04/2023                                |
| All contents on this document are protected by copyright & patents. Except as specifically |                             |                     | COPYRIGHT © 2023 VIPACK,<br>ALL RIGHTS RESERVED |