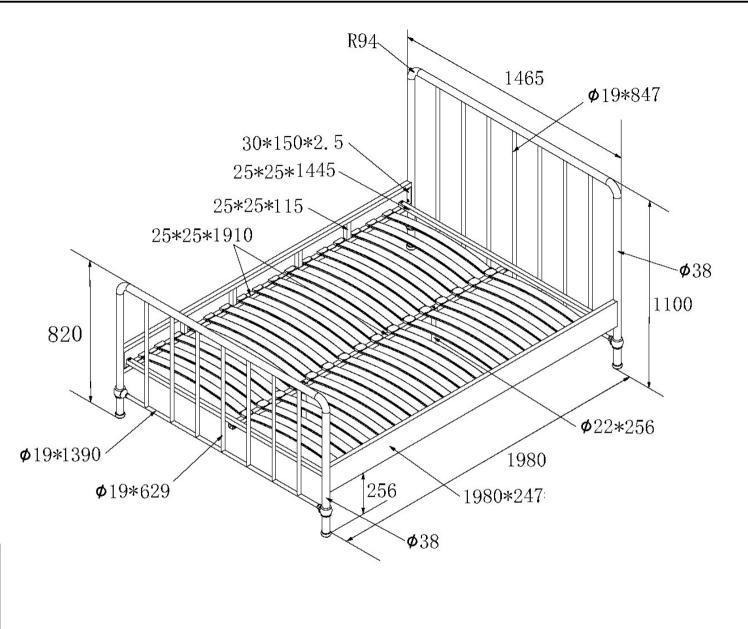

|  | Model: BRONXX BRBE14                                                                       | Discription: BED 140x200 |                 | Page: 1/1                |
|--|--------------------------------------------------------------------------------------------|--------------------------|-----------------|--------------------------|
|  | Dimensions(mm): 1465x1100x2056                                                             |                          | Material: METAL | Date: 06/03/2023         |
|  | All contents on this document are protected by copyright & patents. Except as specifically |                          |                 | COPYRIGHT © 2023 VIPACK. |