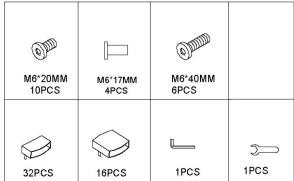

|  | Model: BRONXX BRBE14                                                                       | Discription: BED 140x200 |                 | Page: 1/1                |
|--|--------------------------------------------------------------------------------------------|--------------------------|-----------------|--------------------------|
|  | Dimensions(mm): 1465x1100x2056                                                             |                          | Material: METAL | Date: 06/03/2023         |
|  | All contents on this document are protected by copyright & patents. Except as specifically |                          |                 | COPYRIGHT © 2023 VIPACK. |