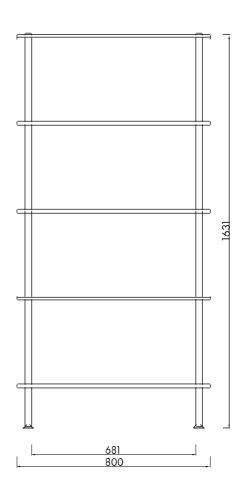

*Product Fact Sheet** 

Go to product page Product Fact Sheet 1/3

# **Product description**

Introducing Teidi – a new chapter in the world of shelving. This outstanding unit is open for customization thanks to the modifiable number of shelves and its tool-free assembly. Teidi will do well as a small side table, but it can grow up to five levels, making a lot of room for your favorite books, decorative items and office supplies. The harmonious design coupled with elegant veneer finish make Teidi a modern and functional addition to your interior.

## **Available variants**







Oak/Vulcano Black — SKU: FUR1402 FUR1412 FUR1422 FUR1432



FUR1413

FUR1423

FUR1433

# Designed by

noo.ma team / Anna Pietkun, Zuzanna Muszalska, Damian Goliński

## Category

Storage

# **Dimensions** (mm)





## **Materials**

Shelf: oak veneer/MDF

Frame: steel

### **Enviroment**

Produced in

Indoor/Outdoor

Poland

## **Finish**

Shelf: water based mat lacgeer

Frame: powder coat

## Additional information

- easily rearrangeable
- available with wheels
- for indoors and outdoors
- smart no-tool assembly

## **Delivery time**

Most likely we do not own stock of this product - it is usually made to order. Regular delivery time for all furniture, beds and tables is 4-7 weeks. All products from one order are being shipped together unless otherwise stated.

# **Packaging**

This furniture is packed in one durable box to assure security during transportation.

# **Shipping & Delivery**

noo.ma most commonly uses FedEx as a forwarder for this product. The service includes a delivery in one or s