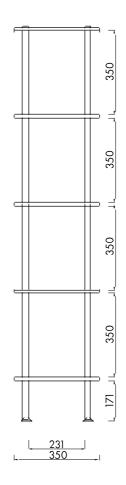

**Product Fact Sheet** 

Go to product page Product Fact Sheet 1/3

# **Product description**

Introducing Teidi – a new chapter in the world of shelving. This outstanding unit is open for customization thanks to the modifiable number of shelves and its tool-free assembly. Teidi will do well as a small side table, but it can grow up to five levels, making a lot of room for your favorite books, decorative items and office supplies. The harmonious design coupled with elegant veneer finish make Teidi a modern and functional addition to your interior.

## **Available variants**







Oak/Vulcano Black — SKU: FUR1402 FUR1412 FUR1422 FUR1432



FUR1413

FUR1423

FUR1433

# Designed by

noo.ma team / Anna Pietkun, Zuzanna Muszalska, Damian Goliński

## Category

Storage

# **Dimensions** (mm)





## **Materials**

Shelf: oak veneer/MDF

Frame: steel

### **Enviroment**

Produced in

Indoor/Outdoor

Poland

## **Finish**

Shelf: water based mat lacgeer

Frame: powder coat

## Additional information

- easily rearrangeable
- available with wheels
- for indoors and outdoors
- smart no-tool assembly

## **Delivery time**

Most likely we do not own stock of this product - it is usually made to order. Regular delivery time for all furniture, beds and tables is 4-7 weeks. All products from one order are being shipped together unless otherwise stated.

# **Packaging**

This furniture is packed in one durable box to assure security during transportation.

# **Shipping & Delivery**

noo.ma most commonly uses FedEx as a forwarder for this product. The service includes a delivery in one or