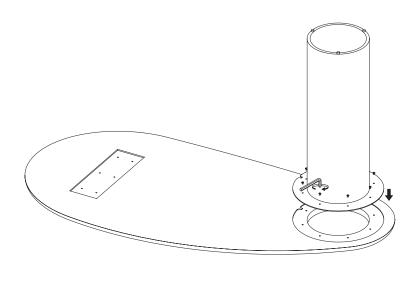

# **CAUTION**

Please ensure that all assembly is done on a soft and flat surface, to ensure that the components will not be damaged/scratched.

During assembly of the base, loosely tighten screws. When all screws are in place, you may then tighten the screws completly.