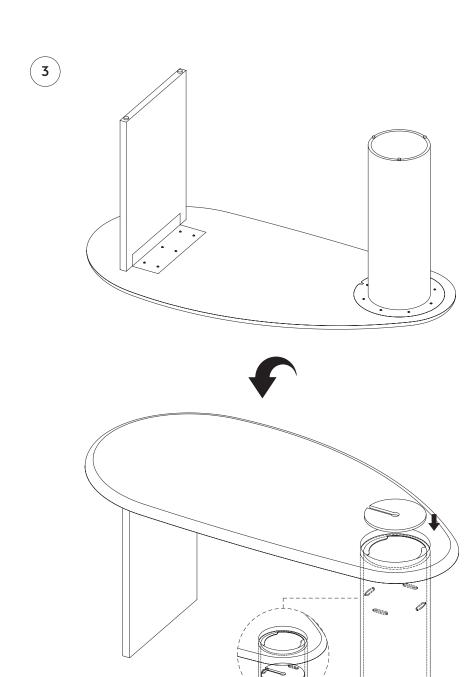

# **CAUTION**

Please ensure that all assembly is done on a soft and flat surface, to ensure that the components will not be damaged/scratched.

During assembly of the base, loosely tighten screws. When all screws are in place, you may then tighten the screws completly.