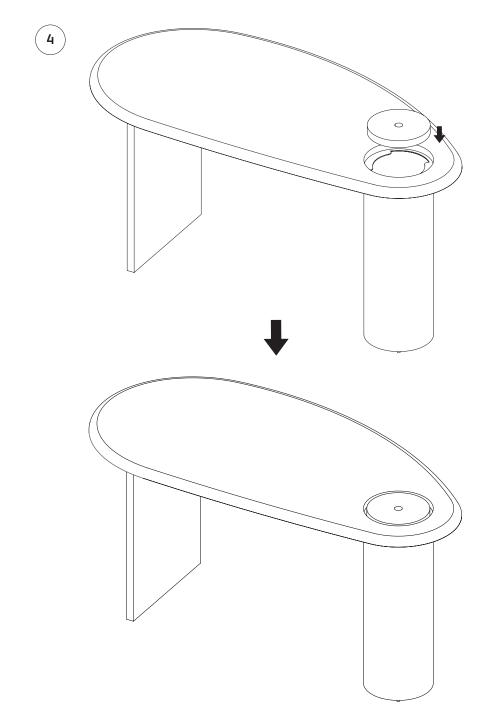

# **CAUTION**

Please ensure that all assembly is done on a soft and flat surface, to ensure that the components will not be damaged/scratched.

During assembly of the base, loosely tighten screws. When all screws are in place, you may then tighten the screws completly.