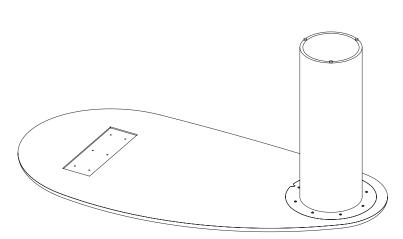

# **CAUTION**

Please ensure that all assembly is done on a soft and flat surface, to ensure that the components will not be damaged/scratched.

During assembly of the base, loosely tighten screws. When all screws are in place, you may then tighten the screws completly.