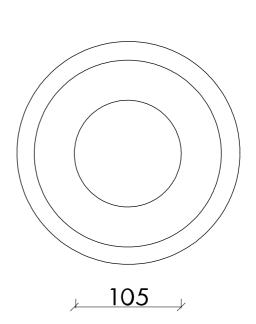

Go to product page Product Fact Sheet 1/3

# **Product description**

Welcome Tuga Vase in your home. This modern ceramic dish will be a strong centrepiece, wherever you place it. Fill it with freshly cut flowers or decorative branches and take visual pleasure from your spiced-up interior.

### **Available variants**





Blueberry Pie

Poppy Red Piazza Beige

SKU: ACC2201 SKU: ACC2202 SKU: ACC2203

# Designed by

noo.ma team / Anna Pietkun, Zuzanna Muszalska, Damian Goliński

# Category

Candle Holders

## Dimensions (mm)





### **Materials**

Glazed ceramic

**Enviroment** 

Produced in

Indoor

Portugal

#### **Finish**

Matt glaze

### Additional information

- fragile, handle with care
- keep away from children and pets
- this product is not dishwasher safe, hand wash with mild soap only

## **Delivery time**

Most likely we own a stock of this product and it is usually shipped within 48h. If it is not available on stock the delivery time may take up to 6 weeks. All products from one order are being shipped together unless otherwise stated.

## **Shipping & Delivery**

noo.ma most commonly uses FedEx as a forwarder for this product. The service includes a delivery in one or several packages directly to your home/office with carrying up stairs.

# **Packaging**

This piece is packed in one durable box to