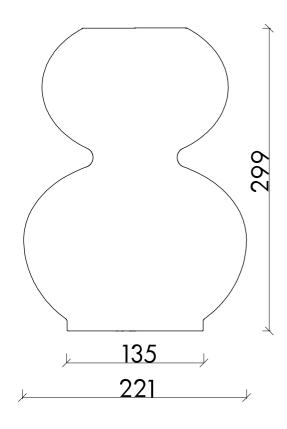

Go to product page Product Fact Sheet 1/3

# **Product description**

Welcome Tuga Vase in your home. This modern ceramic dish will be a strong centrepiece, wherever you place it. Fill it with freshly cut flowers or decorative branches and take visual pleasure from your spiced-up interior.

### **Available variants**





Blueberry Pie

Poppy Red Piazza Beige

SKU: ACC2201 SKU: ACC2202 SKU: ACC2203

# Designed by

noo.ma team / Anna Pietkun, Zuzanna Muszalska, Damian Goliński

# Category

Candle Holders

## Dimensions (mm)





### **Materials**

Glazed ceramic

**Enviroment** 

Produced in

Indoor

Portugal

#### **Finish**

Matt glaze

### Additional information

- fragile, handle with care
- keep away from children and pets
- this product is not dishwasher safe, hand wash with mild soap only

## **Delivery time**

Most likely we own a stock of this product and it is usually shipped within 48h. If it is not available on stock the delivery time may take up to 6 weeks. All products from one order are being shipped together unless otherwise stated.

## **Shipping & Delivery**

noo.ma most commonly uses FedEx as a forwarder for this product. The service includes a delivery in one or several packages directly to your home/office with carrying up stairs.

# **Packaging**

This piece is packed in one durable box t