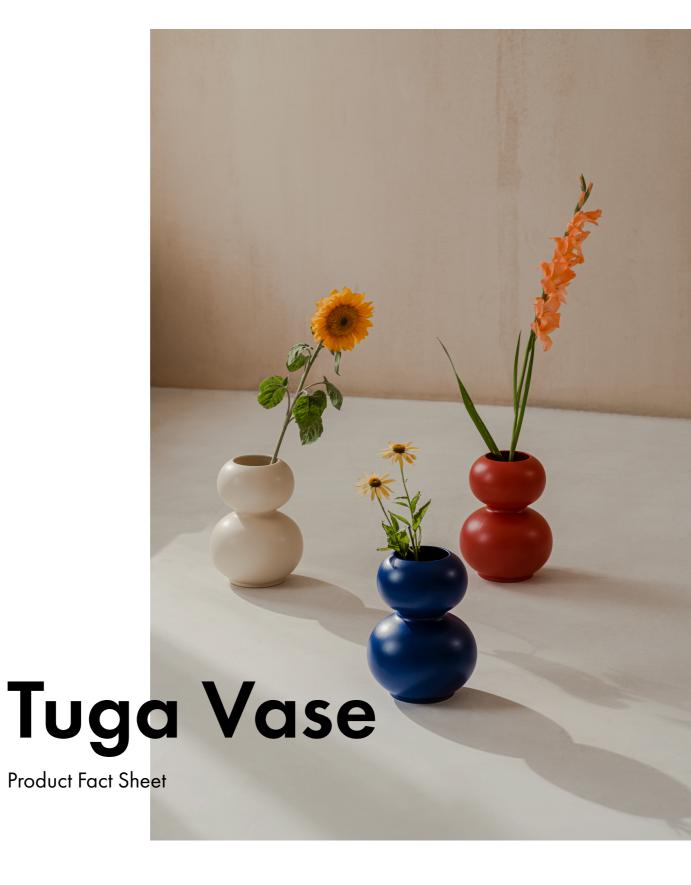

# **Product description**

Welcome Tuga Vase in your home. This modern ceramic dish will be a strong centrepiece, wherever you place it. Fill it with freshly cut flowers or decorative branches and take visual pleasure from your spiced-up interior.

### **Available variants**

Blueberry Pie

Poppy Red Piazza Beige

SKU: ACC2201 SKU: ACC2202 SKU: ACC2203