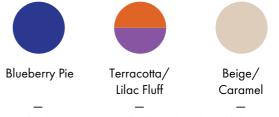

Tul Throw

**Product Fact Sheet** 

Go to product page Product Fact Sheet 1/3

# **Product description**

Introducing Tul, a warm cotton throw, adorable living room decoration and an instant eyecatcher, thanks to the geometric print and contrasting colors. The pleasant softness and appropriate dimensions of the fabric guarantee absolute coziness during the chilly evenings.

### **Available variants**



SKU: ACC1701 SKU: ACC1702 SKU: ACC1703

# Designed by

noo.ma team / Anna Pietkun, Alicja Molińska, Zuzanna Muszalska, Damian Goliński

## Category

**Textiles** 

## **Dimensions** (cm)



|   |    | •   | , , |    |
|---|----|-----|-----|----|
| M | at | eri | a   | IS |

60% cotton, 35% acrylic, 5% polyester

### **Enviroment**

Produced in

Indoor

**Poland** 

#### **Finish**

Trimming

#### Additional information

- Soft & pleasant fabric
- Decorative & functional
- Three stylish variants

## **Delivery time**

Most likely we own a stock of this product and it is usually shipped within 48h. If it is not available on stock the delivery time may take up to 6 weeks. All products from one order are being shipped together unless otherwise stated.

## **Shipping & Delivery**

noo.ma most