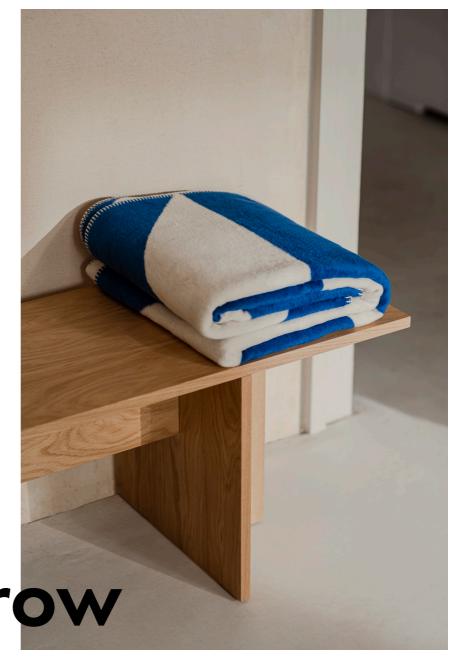

# **Product description**

Introducing Tul, a warm cotton throw, adorable living room decoration and an instant eyecatcher, thanks to the geometric print and contrasting colors. The pleasant softness and appropriate dimensions of the fabric guarantee absolute coziness during the chilly evenings.

#### Additional information

- Soft & pleasant fabric
- Decorative & functional
- Three stylish variants