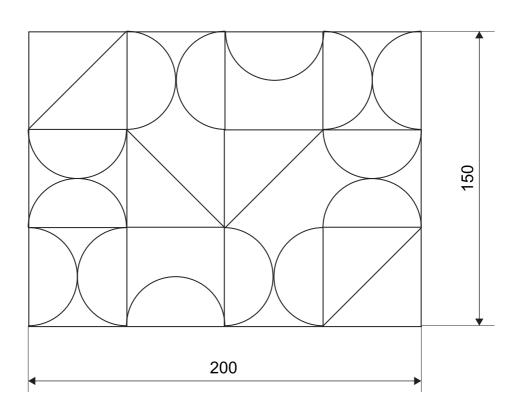

## **Dimensions** (cm)

|   |    | •   | , , |    |
|---|----|-----|-----|----|
| M | at | eri | a   | IS |

60% cotton, 35% acrylic, 5% polyester