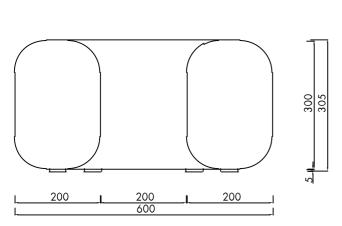

Ü Pouf

**Product Fact Sheet** 

Go to product page Product Fact Sheet 1/3

# **Product description**

Say hello to  $\ddot{U}$  – a streamlined and playful pouf which attracts attention in a flash. Its amazing softness and highquality finish are achieved by precise craftsmanship and the use of carefully selected wool fabrics. Thanks to the enjoyable shape, two Ü poufs can be held together or placed separately, in either case providing you with an excellent comfort and visual pleasure.

### Available variants



Wool

Universal Grey



Terracotta Wool

Blueberry Pie Wool

SKU: FUR1623

SKU: FUR1621

SKU: FUR1622

# **Designed** by

noo.ma team / Anna Pietkun, Zuzanna Muszalska, Damian Goliński

# Category

Poufs & Stools

## Dimensions (mm)





### **Materials**

Frame: particleboard, hardboard

Upholstery: high resilient foam/wadding

### **Enviroment**

Produced in

Indoor

Poland

### **Finish**

Standard line of 6 selected fabrics.

Additional fabrics available for Pro customers include treatments such as Crib 5.

### Additional information

- finds its place in both spacious and compact spaces
- durable foam guarantees long lasting use
- comes in three vibrant colors

## **Delivery time**

Most likely we own a stock of this product and it is usually shipped within 48h. If it is not available on stock the delivery time may take up to 6 weeks. All products from one order are being shipped together unless otherwise stated.

## **Packaging**

This furniture is packed in one durable box to assure security during transportatio