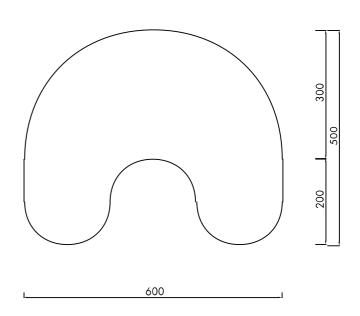

Ü Pouf

**Product Fact Sheet** 

Go to product page Product Fact Sheet 1/3

# **Product description**

Say hello to  $\ddot{U}$  – a streamlined and playful pouf which attracts attention in a flash. Its amazing softness and highquality finish are achieved by precise craftsmanship and the use of carefully selected wool fabrics. Thanks to the enjoyable shape, two Ü poufs can be held together or placed separately, in either case providing you with an excellent comfort and visual pleasure.

### Available variants



Wool

Universal Grey



Terracotta Wool

Blueberry Pie Wool

SKU: FUR1623

SKU: FUR1621

SKU: FUR1622

# **Designed** by

noo.ma team / Anna Pietkun, Zuzanna Muszalska, Damian Goliński

# Category

Poufs & Stools

## Dimensions (mm)





### **Materials**

Frame: particleboard, hardboard

Upholstery: high resilient foam/wadding

### **Enviroment**

Produced in

Indoor

Poland

### **Finish**

Standard line of 6 selected fabrics.

Additional fabrics available for Pro customers include treatments such as Crib 5.

### Additional information

- finds its place in both spacious and compact spaces
- durable foam guarantees long lasting use
- comes in three vibrant colors

## **Delivery time**

Most likely we own a stock of this product and it is usually shipped within 48h. If it is not available on stock the delivery time may take up to 6 weeks. All products from one order are being shipped together unless otherwise stated.

## **Packaging**

This furniture is packed in one durable box to assure security during transportation.