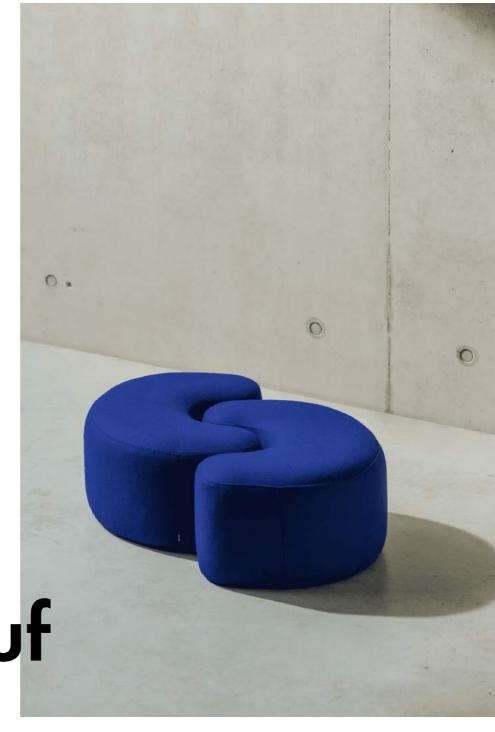

Ü Pouf

**Product Fact Sheet** 

Go to product page Product Fact Sheet 1/3

# **Product description**

Say hello to  $\ddot{U}$  – a streamlined and playful pouf which attracts attention in a flash. Its amazing softness and highquality finish are achieved by precise craftsmanship and the use of carefully selected wool fabrics. Thanks to the enjoyable shape, two Ü poufs can be held together or placed separately, in either case providing you with an excellent comfort and visual pleasure.

### Additional information

- finds its place in both spacious and compact spaces
- durable foam guarantees long lasting use
- comes in three vibrant colors