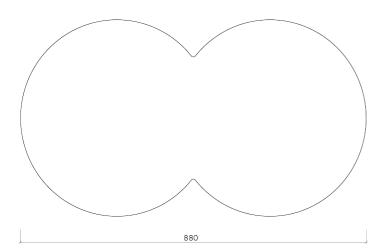

# noo.ma



Go to the product page Product Fact Sheet 1/3

# **Product description**

Wave hello to Umbo Pouf, a cool accent furniture and an easy game-changer for your interior. This designer piece stands out with its soft-edged, chubby form, and can be used as a spacious additional seating, but also as unconventional side table. Choose from three color options of Umbo, either to enhance the neutral vibe of your home, or to bring some colorful refreshment to any room.

# **Available variants**



# Designed by

noo.ma team / Anna Pietkun, Alicja Molińska Zuzanna Muszalska, Damian Goliński

## Category

**Poufs** 

### **Dimensions** (mm)





### **Materials**

Frame: particleboard, hardboard

Upholstery: high resilient foam/wadding

#### **Enviroment**

Produced in

Indoor

Poland

#### **Finish**

Fabric: 100% polyester

#### Additional information

- The cover is not removable.

### **Delivery time**

Most likely we own a stock of this product and it is usually shipped within 48h. If it is not available on stock the delivery time may take up to 7 weeks. All products from one order are being shipped together unless otherwise stated.

### **Shipping & Delivery**

noo.ma most commonly uses FedEx as a forwarder for this product. The service includes a delivery in one or several packages directly to your home/office with carrying up stairs.

#### Care Guide

Click here to download Care Guide

#### Contact us

Need our help? C