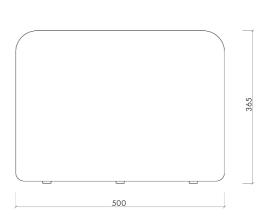

# noo.ma



Go to the product page Product Fact Sheet 1/3

# **Product description**

Wave hello to Umbo Pouf, a cool accent furniture and an easy game-changer for your interior. This designer piece stands out with its soft-edged, chubby form, and can be used as a spacious additional seating, but also as unconventional side table. Choose from three color options of Umbo, either to enhance the neutral vibe of your home, or to bring some colorful refreshment to any room.

# **Available variants**



# Designed by

noo.ma team / Anna Pietkun, Alicja Molińska Zuzanna Muszalska, Damian Goliński

## Category

**Poufs** 

### **Dimensions** (mm)





### **Materials**

Frame: particleboard, hardboard

Upholstery: high resilient foam/wadding

#### **Enviroment**

Produced in

Indoor

Poland

#### **Finish**

Fabric: 100% polyester

#### Additional information

- The cover is not removable.

### **Delivery time**

Most likely we own a stock of this product and it is usually shipped within 48h. If it is not available on stock the delivery time may take up to 7 weeks. All products from one order are being shipped together unless otherwise stated.

### **Shipping & Delivery**

noo.ma most commonly uses FedEx as a forwarder for this product. The service includes a delivery in one or several packages directly to your home/office with carrying up stairs.

#### Care Guide

Click here to download Care Guide

#### Contact us

Need our help? Con