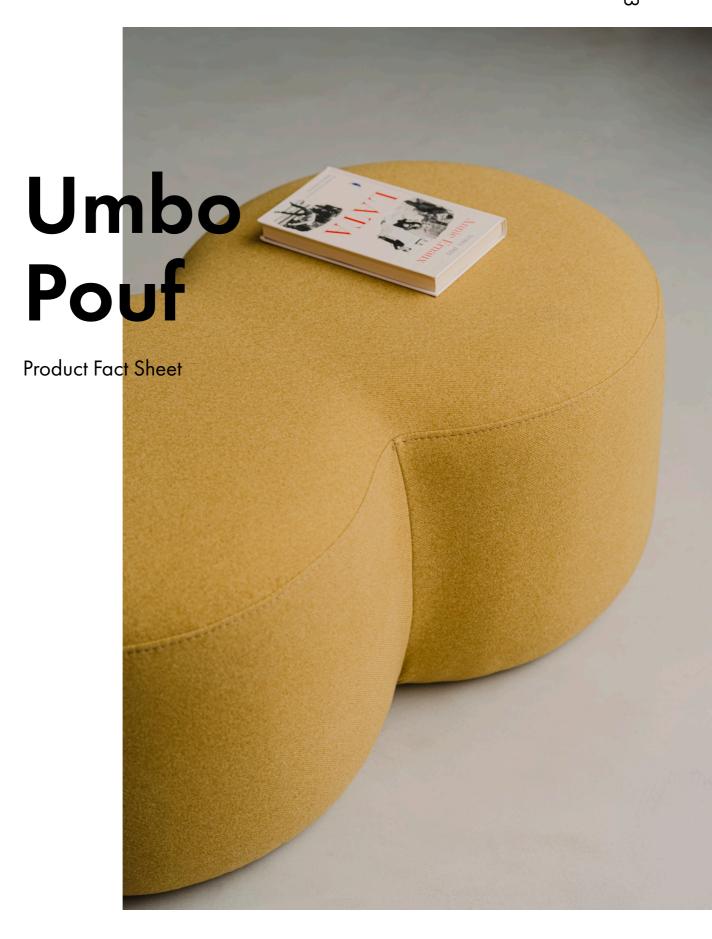

# **Product description**

Wave hello to Umbo Pouf, a cool accent furniture and an easy game-changer for your interior. This designer piece stands out with its soft-edged, chubby form, and can be used as a spacious additional seating, but also as unconventional side table. Choose from three color options of Umbo, either to enhance the neutral vibe of your home, or to bring some colorful refreshment to any room.