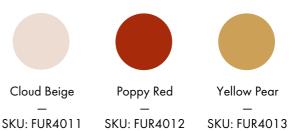

# noo.ma



Go to the product page Product Fact Sheet 1/3

# **Product description**

Wave hello to Umbo Pouf, a cool accent furniture and an easy game-changer for your interior. This designer piece stands out with its soft-edged, chubby form, and can be used as a spacious additional seating, but also as unconventional side table. Choose from three color options of Umbo, either to enhance the neutral vibe of your home, or to bring some colorful refreshment to any room.

# **Available variants**



# Designed by

noo.ma team / Anna Pietkun, Alicja Molińska Zuzanna Muszalska, Damian Goliński

## Category

**Poufs** 

### **Dimensions** (mm)





### **Materials**

Frame: particleboard, hardboard

Upholstery: high resilient foam/wadding

#### **Enviroment**

Produced in

Indoor

Poland

#### **Finish**

Fabric: 100% polyester

#### Additional information

- The cover is not removable.

### **Delivery time**

Most likely we own a stock of this product and it is usually shipped within 48h. If it is not available on stock the delivery time may take up to 7 weeks. All products from one order are being shipped together unless otherwise stated.

### **Shipping & Delivery**

noo.ma most commonly uses FedEx as a forwarder for this product. The service includes a delivery in one or several pa