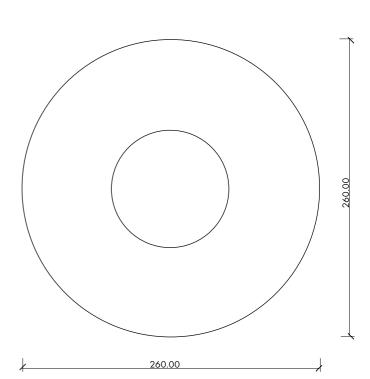

## Dimensions (cm)

**Materials** 

Steel

**Enviroment** 

Produced in

Indoor

Poland