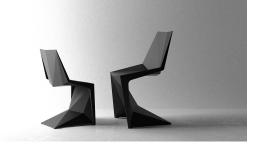

#### by Karim Rashid

The design furniture Voxel Collection, designed by <u>Karim Rashid</u> for <u>Vondom</u>, is characterised by its **geometric and faceted forms**, all made through injection moulding plastic. Formed by a <u>chair</u>, an <u>armchair</u>, a <u>sun lounger</u> and the new <u>bar stool</u>.