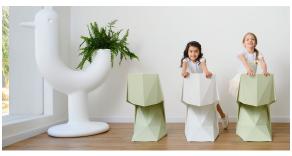

Products / Chairs / Voxel Mini Chair

# Voxel mini chair

#### by Karim Rashid



The design furniture Voxel Collection, designed by <u>Karim Rashid</u> for <u>Vondom</u>, is characterised by its **geometric and faceted forms**, all made through injection moulding plastic. Formed by a <u>chair</u>, an <u>armchair</u>, a <u>sun lounger</u> and the new <u>bar stool</u>.



### Info

#### Description

Made of injected polypropylene with fiber glass. Stackable. Available in several colors. Item suitable for indoor and outdoor use.

Weight: 3 Kg



### **Finishes**

### finishes

BASIC PP Ref. 51036











Available in various colors

# LACQUERED COLOR INJECTION PP Ref. 51036F









\_

### **Ambients**