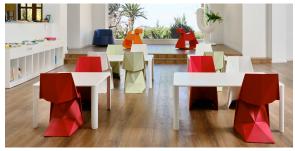

Products / Chairs / Voxel Mini Chair

# Voxel mini chair

#### by Karim Rashid



The design furniture Voxel Collection, designed by <u>Karim Rashid</u> for <u>Vondom</u>, is characterised by its **geometric and faceted forms**, all made through injection moulding plastic. Formed by a <u>chair</u>, an <u>armchair</u>, a <u>sun lounger</u> and the new <u>bar stool</u>.



### Info

#### Description

Made of injected polypropylene with fiber glass. Stackable. Available in several colors. Item suitable for indoor and outdoor use.

Weight: 3 Kg



### **Finishes**

### finishes

BASIC PP Ref. 51036











Available in various colors

# LACQUERED COLOR INJECTION PP Ref. 51036F









\_

### **Ambients**