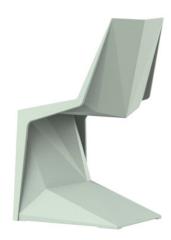

# Voxel mini chair

#### by Karim Rashid

The design furniture Voxel Collection, designed by <u>Karim Rashid</u> for <u>Vondom</u>, is characterised by its **geometric and faceted forms**, all made through injection moulding plastic. Formed by a <u>chair</u>, an <u>armchair</u>, a <u>sun lounger</u> and the new <u>bar stool</u>.