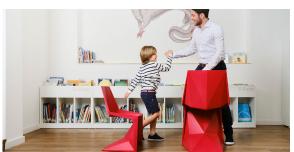

Products / Chairs / Voxel Mini Chair

# Voxel mini chair

#### by Karim Rashid



The design furniture Voxel Collection, designed by <u>Karim Rashid</u> for <u>Vondom</u>, is characterised by its **geometric and faceted forms**, all made through injection moulding plastic. Formed by a <u>chair</u>, an <u>armchair</u>, a <u>sun lounger</u> and the new <u>bar stool</u>.



### Info

#### Description

Made of injected polypropylene with fiber glass. Stackable. Available in several colors. Item suitable for indoor and outdoor use.

Weight: 3 Kg



### **Finishes**

### finishes

BASIC PP Ref. 51036











Available in various colors

# LACQUERED COLOR INJECTION PP Ref. 51036F









\_

### **Ambients**