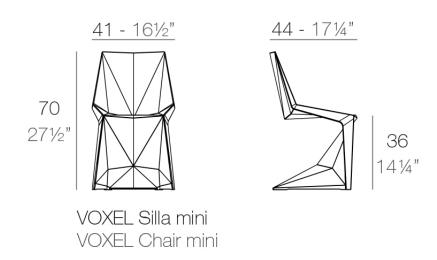

# Voxel mini chair

#### by Karim Rashid

The design furniture Voxel Collection, designed by <u>Karim Rashid</u> for <u>Vondom</u>, is characterised by its **geometric and faceted forms**, all made through injection moulding plastic. Formed by a <u>chair</u>, an <u>armchair</u>, a <u>sun lounger</u> and the new <u>bar stool</u>.