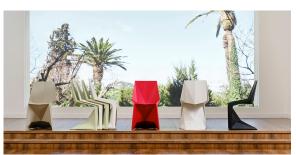

#### by Karim Rashid

The design furniture Voxel Collection, designed by <u>Karim Rashid</u> for <u>Vondom</u>, is characterised by its **geometric and faceted forms**, all made through injection moulding plastic. Formed by a <u>chair</u>, an <u>armchair</u>, a <u>sun lounger</u> and the new <u>bar stool</u>.

### finishes

BASIC PP Ref. 51036

Available in various colors