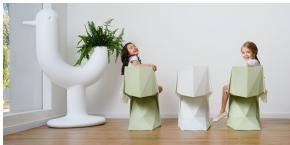

Products / Chairs / Voxel Mini Chair

# Voxel mini chair

#### by Karim Rashid



The design furniture Voxel Collection, designed by <u>Karim Rashid</u> for <u>Vondom</u>, is characterised by its **geometric and faceted forms**, all made through injection moulding plastic. Formed by a <u>chair</u>, an <u>armchair</u>, a <u>sun lounger</u> and the new <u>bar stool</u>.



### Info

#### Description

Made of injected polypropylene with fiber glass. Stackable. Available in several colors. Item suitable for indoor and outdoor use.

Weight: 3 Kg



### **Finishes**

### finishes

BASIC PP Ref. 51036











Available in various colors

# LACQUERED COLOR INJECTION PP Ref. 51036F









\_

### **Ambients**