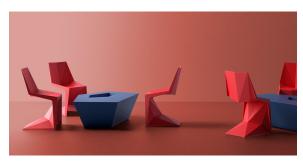

Products / Chairs / Voxel Mini Chair

# Voxel mini chair

#### by Karim Rashid



The design furniture Voxel Collection, designed by <u>Karim Rashid</u> for <u>Vondom</u>, is characterised by its **geometric and faceted forms**, all made through injection moulding plastic. Formed by a <u>chair</u>, an <u>armchair</u>, a <u>sun lounger</u> and the new <u>bar stool</u>.



### Info

#### Description

Made of injected polypropylene with fiber glass. Stackable. Available in several colors. Item suitable for indoor and outdoor use.

Weight: 3 Kg



### **Finishes**

### finishes

BASIC PP Ref. 51036











Available in various colors

# LACQUERED COLOR INJECTION PP Ref. 51036F









\_

### **Ambients**