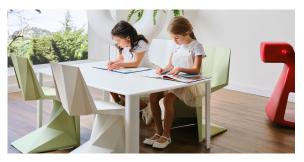

Products / Chairs / Voxel Mini Chair

# Voxel mini chair

#### by Karim Rashid



The design furniture Voxel Collection, designed by <u>Karim Rashid</u> for <u>Vondom</u>, is characterised by its **geometric and faceted forms**, all made through injection moulding plastic. Formed by a <u>chair</u>, an <u>armchair</u>, a <u>sun lounger</u> and the new <u>bar stool</u>.



### Info

#### Description

Made of injected polypropylene with fiber glass. Stackable. Available in several colors. Item suitable for indoor and outdoor use.

Weight: 3 Kg



### **Finishes**

### finishes

BASIC PP Ref. 51036











Available in various colors

# LACQUERED COLOR INJECTION PP Ref. 51036F









\_

### **Ambients**