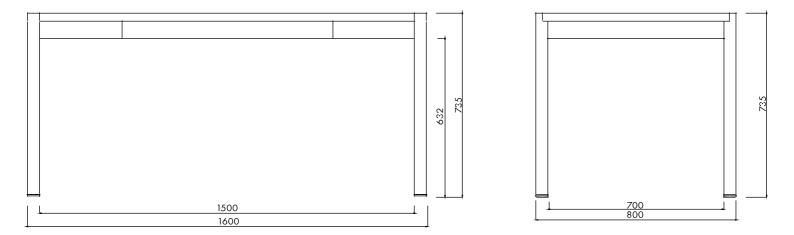

## noo.ma

# Yami Table

## Long

Product Fact Sheet

### **Product description**

Introducing Yami – the all-rounder among wooden tables. Available in two sizes, Yami fits four to six people, offering its spacious surface for a variety of uses and surroundings. It can be a dining table, perfect for family gatherings, or an ergonomic home office desk. The sturdy, rounded legs made of solid wood and UV-hardened veneer tabletop guarantee a continuous and durable use. Enjoy the refined craftsmanship of Yami and make it a strong centrepiece of your home.

### Available variants



Designed by

noo.ma team / Anna Pietkun, Zuzanna Muszalska, Damian Goliński

### Dimensions (mm)

Category

Tables



### **Materials**

Top: oak veneer/particle board Legs: solid oak wood

### Enviroment

Produced in

Indoor

Poland

### Finish

Table: water based mat lacquer

### Additional information

- solid wood legs with adjustable feet
- damage-resistant surface
- universal colors matching different interiors

### **Delivery time**

Most likely we do not own stock of this product - it is usually made to order. Regular delivery time for all furniture, beds and tables is 4-7 weeks. All products from one order are being shipped together unless otherwise stated.

### **Shipping & Delivery**

noo.ma most commonly uses FedEx as a forwarder for this product. The service includes a delivery in one or several packages directly to your home/office with carrying up stairs.

### **3D Models**

Click here to